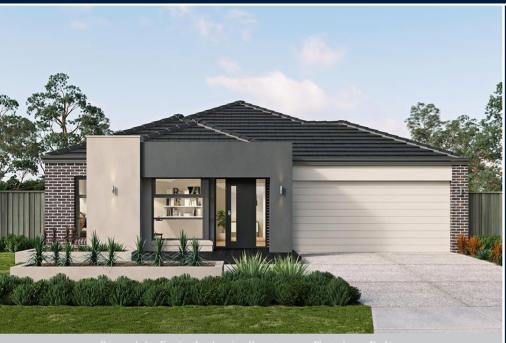

## \$665,752\*

LOT 1334, HUNTER AVENUE **OUAY 2 ESTATE** TORQUAY

DELTA 22 (LIMITED EDITION) LUXE FACADE

BLOCK SIZE | 480M<sup>2</sup>

## PACKAGE INCLUDES:

THE DELTA 22 (LIMITED EDITION) WITH LUXE FACADE BUILT TO OUR INDUSTRY LEADING BASE SPECIFICATIONS AND LAND, PLUS:

- √ 20mm stone benchtop to Kitchen
- √ Large 900mm wide stainless steel appliances
- Laminate overhead kitchen cupboards (2)
- ✓ Gas ducted heating
- ✓ Remote control garage door
- ✓ Concrete driveway and path (up to 35m2)
- ✓ Council and developer guidelines
- ✓ Fibre optic package
- ✓ Lifetime structural guarantee#
- ✓ Concrete slab to outdoor room
- ✓ Floor Coverings
- ✓ Eaves