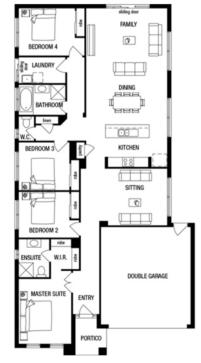

## \$665,752\*

LOT 1334, HUNTER AVENUE **OUAY 2 ESTATE** TORQUAY

DELTA 22 (LIMITED EDITION) LUXE FACADE

BLOCK SIZE | 480M<sup>2</sup>

## PACKAGE INCLUDES:

THE DELTA 22 (LIMITED EDITION) WITH LUXE FACADE BUILT TO OUR INDUSTRY LEADING BASE SPECIFICATIONS AND LAND, PLUS:

- √ 20mm stone benchtop to Kitchen
- √ Large 900mm wide stainless steel appliances
- Laminate overhead kitchen cupboards (2)
- ✓ Gas ducted heating
- ✓ Remote control garage door
- ✓ Concrete driveway and path (up to 35m2)
- ✓ Council and developer guidelines
- ✓ Fibre optic package
- ✓ Lifetime structural guarantee#
- ✓ Concrete slab to outdoor room
- ✓ Floor Coverings
- ✓ Eaves