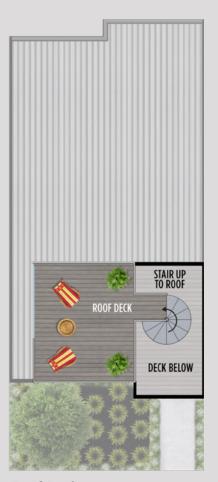

## The Barwon Floorplan

**Ground Floor** 

First Floor

| Area         | Sq metres        | Squares  |
|--------------|------------------|----------|
| Ground Floor | 69m²             | 7.42 sq  |
| First Floor  | 65m <sup>2</sup> | 7.00 sq  |
| Garage       | 40m²             | 4.30 sq  |
| Porch        | 2m²              | 0.32 sq  |
| Alfresco     | 7m²              | 0.75 sq  |
| Balcony      | 9m²              | 0.97 sq  |
| Roof Deck    | 17m <sup>2</sup> | 1.83 sq  |
| Total        | 209m²            | 22.48 sq |

**Roof Deck** 