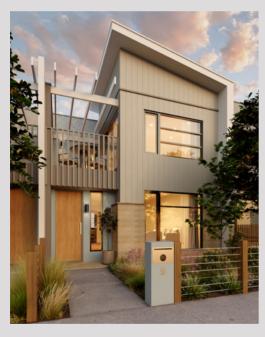

### The Barwon

# Intelligently designed

The Barwon is designed to embrace the laid back, luxury lifestyle of QUAY2 at Torquay.

Everything connects to the outdoors. The roof deck and balconies catch the sun while private courtyards become secluded outdoor rooms, protected from coastal winds.

Inside, filtered sunlight fills every room and sea breezes ventilate the entire house. There are separate zones for cooking, entertaining and relaxing, with everything cleverly planned and positioned for ease and convenience.

### Built to last

The colours and materials of The Barwon have been carefully selected to suit the Torquay coastal location and climate.

Durable, low maintenance materials that will weather well with age. And marine grade stainless steel for the roof deck stairs and handrail - to endure a lifetime of sun, sea, salt and rain.

The second level features three spacious, air conditioned bedrooms, master with ensuite and central main bathroom.

The kitchen is the heart of the home - spacious, elegant and well appointed with luxury finishes and quality appliances.