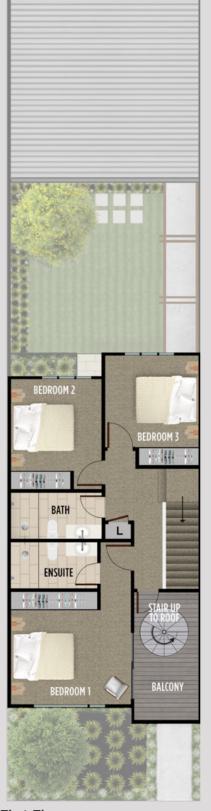

The second level features three spacious, air conditioned bedrooms, master with ensuite and central main bathroom.

The kitchen is the heart of the home - spacious, elegant and well appointed with luxury finishes and quality appliances.

## The Barwon Floorplan

**Ground Floor** 

First Floor

| Area         | Sq metres        | Squares  |
|--------------|------------------|----------|
| Ground Floor | 69m²             | 7.42 sq  |
| First Floor  | 65m <sup>2</sup> | 7.00 sq  |
| Garage       | 40m²             | 4.30 sq  |
| Porch        | 2m²              | 0.32 sq  |
| Alfresco     | 7m²              | 0.75 sq  |
| Balcony      | 9m²              | 0.97 sq  |
| Roof Deck    | 17m <sup>2</sup> | 1.83 sq  |
| Total        | 209m²            | 22.48 sq |