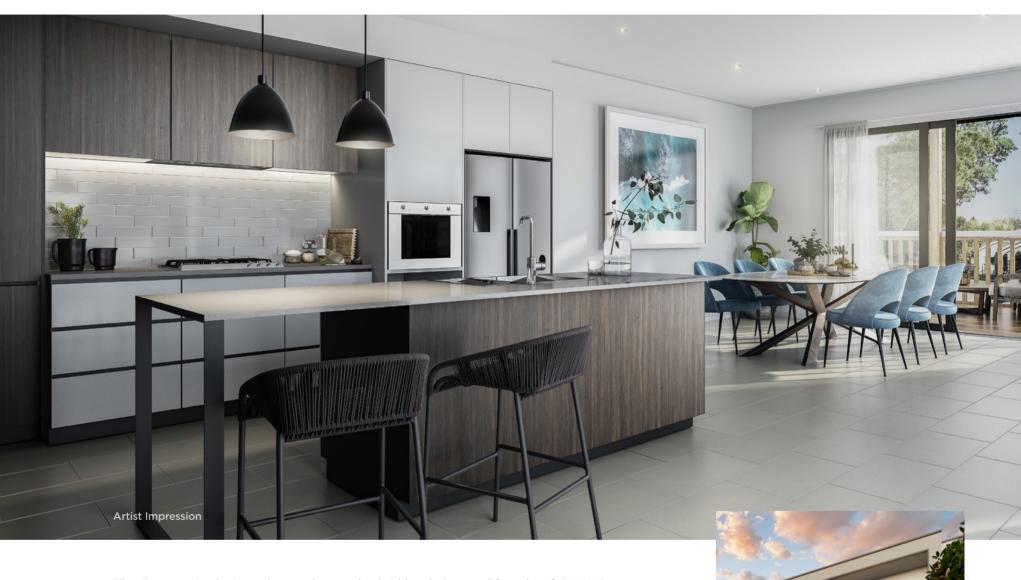

The second level features three spacious, air conditioned bedrooms, master with ensuite and central main bathroom.

The kitchen is the heart of the home - spacious, elegant and well appointed with luxury finishes and quality appliances.

#### Standard features

- Energy efficient, 6-star rating
- Double glazing throughout
- Photo-voltaic solar panels
- Reverse cycle heating and cooling to living areas and bedrooms
- Natural sandstone feature paving to front entry porch
- Reconstituted stone kitchen benchtops
- BBQ connected to mains gas
- Wall mounted 55" flatscreen Smart TV
- 12 month defect rectification period supported by RACV home assist with 24 hour cover, 7 days a week, every day of the year
- Single deposit and contract with no progress payments.