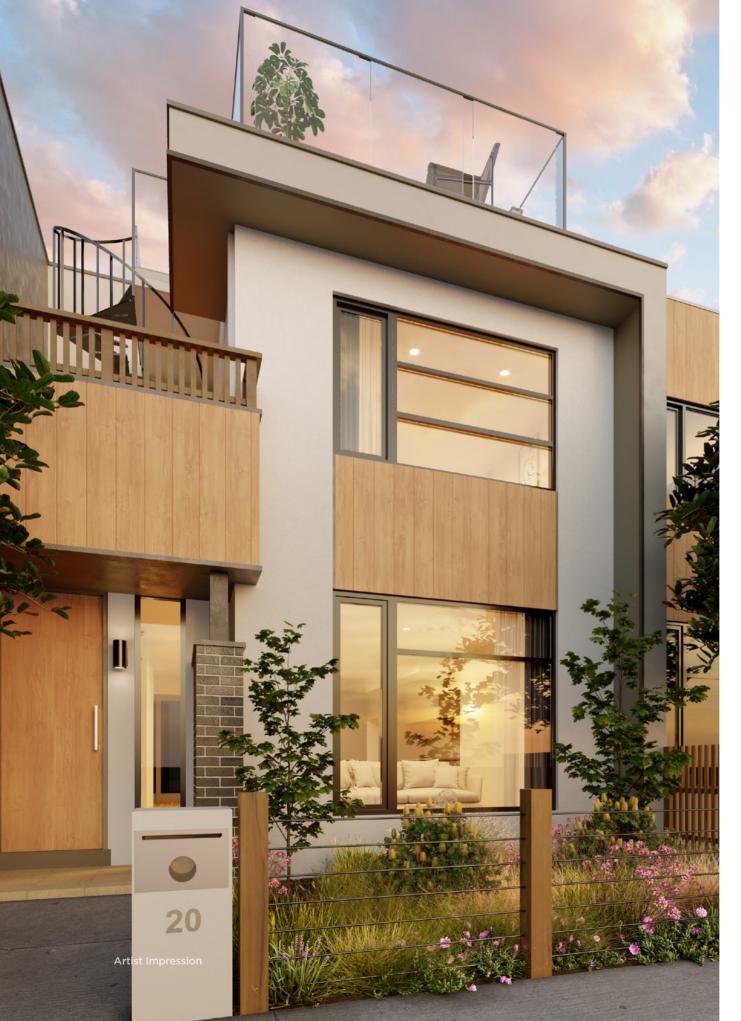

### The Barwon

# Intelligently designed

The Barwon is designed to embrace the laid back, luxury lifestyle of QUAY2 at Torquay.

Everything connects to the outdoors. The roof deck and balconies catch the sun while private courtyards become secluded outdoor rooms, protected from coastal winds.

Inside, filtered sunlight fills every room and sea breezes ventilate the entire house. There are separate zones for cooking, entertaining and relaxing, with everything cleverly planned and positioned for ease and convenience.

### Built to last

The colours and materials of The Barwon have been carefully selected to suit the Torquay coastal location and climate.

Durable, low maintenance materials that will weather well with age. And marine grade stainless steel for the roof deck stairs and handrail - to endure a lifetime of sun, sea, salt and rain.