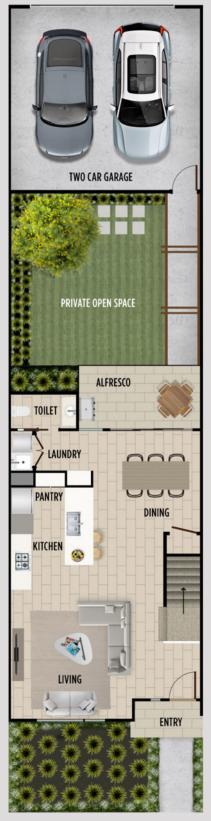

## The Barwon Floorplan

**Ground Floor** 

First Floor

| Area         | Sq metres        | Squares  |
|--------------|------------------|----------|
| Ground Floor | 69m²             | 7.42 sq  |
| First Floor  | 65m <sup>2</sup> | 7.00 sq  |
| Garage       | 40m²             | 4.30 sq  |
| Porch        | 2m²              | 0.32 sq  |
| Alfresco     | 7m²              | 0.75 sq  |
| Balcony      | 9m²              | 0.97 sq  |
| Roof Deck    | 17m <sup>2</sup> | 1.83 sq  |
| Total        | 209m²            | 22.48 sq |