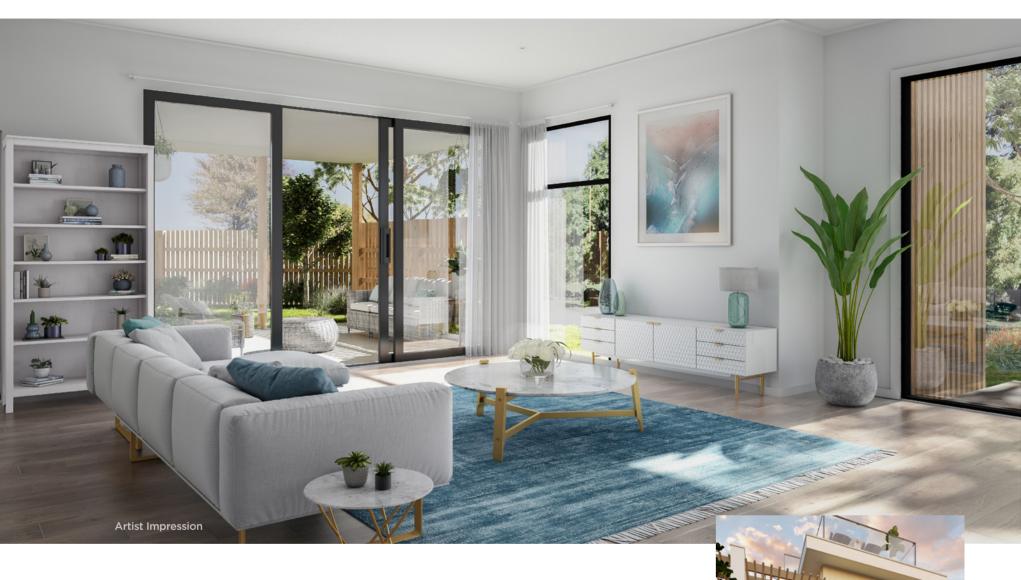

# Intelligently designed

The Barwon is designed to embrace the laid back, luxury lifestyle of QUAY2 at Torquay.

Everything connects to the outdoors. The roof deck and balconies catch the sun while private courtyards become secluded outdoor rooms, protected from coastal winds.

Inside, filtered sunlight fills every room and sea breezes ventilate the entire house. There are separate zones for cooking, entertaining and relaxing, with everything cleverly planned and positioned for ease and convenience.