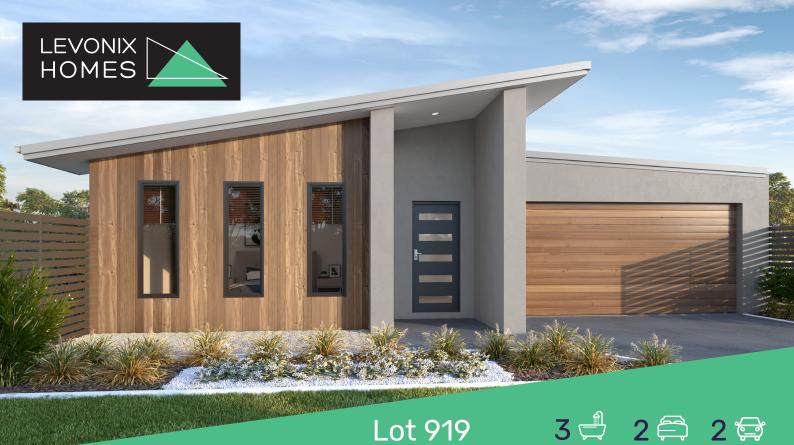

# BED 3 ALFRESCO 'DRY **FAMILY** WC 6550X5600 **BATH MEALS** BED 2 3200X3200 **KITCHEN** WIR **ENS GARAGE ENTRY** MASTER 4000X3500 PORCH

### Size

• 21.5sq