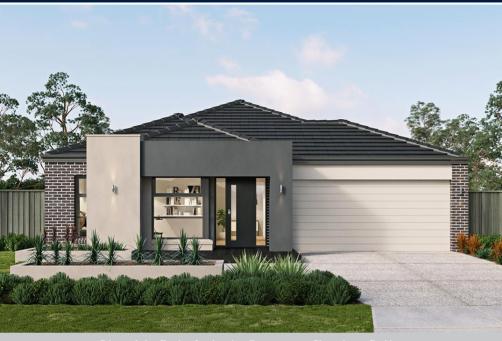

## metricon

\$727,978<sup>\*</sup>

LOT 919, SMITH PLACE **OUAY 2 ESTATE** TORQUAY

**LANGDON 25** LUXE FACADE

BLOCK SIZE | 476M<sup>2</sup>

888 OUTDOOR ROOM BEDROOM 2 FAMILY 3000 x 4510 0 W.I.L LAUNDRY 불흥 W.I.P. 0 LIVING 3280 x 3550 ENSUITE W.I.R. DOUBLE GARAGE ENTRY MASTER SUITE