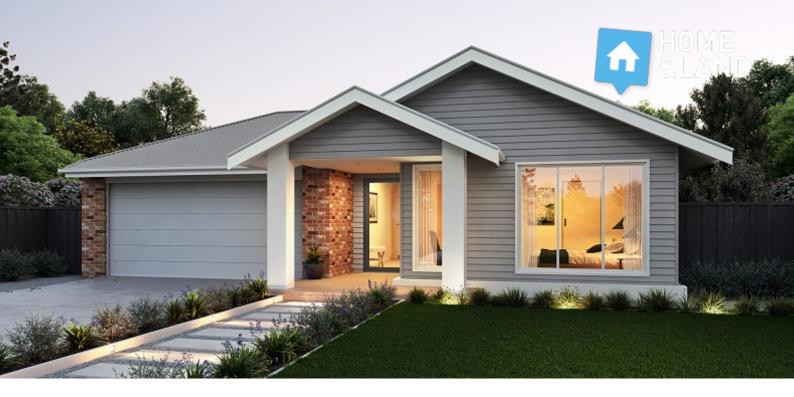

## **RIVERSIDE**246

BUNGALOW

| LOT 1106 STORER<br>AVE- TORQUAY<br>TORQUAY | 4 🞮 2 🚿 2 ឝ                    |
|--------------------------------------------|--------------------------------|
| HOME SIZE:<br>26.5SQ                       | LOT SIZE:<br>645m <sup>2</sup> |
|                                            |                                |