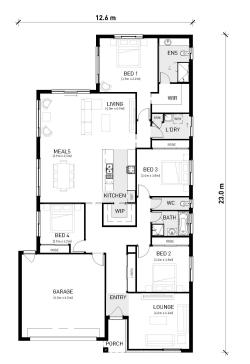

## **RIVERSIDE**246

BUNGALOW

| LOT 1106 STORER<br>AVE- TORQUAY<br>TORQUAY | 4 🞮 2 🚿 2 ឝ                    |
|--------------------------------------------|--------------------------------|
| HOME SIZE:<br>26.5SQ                       | LOT SIZE:<br>645m <sup>2</sup> |
|                                            |                                |