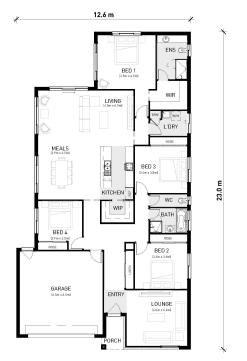

## **RIVERSIDE**246

BUNGALOW

| LOT 1619 BUCKLAND<br>AVENUE<br>TORQUAY | 4 🛏 2 🚿 2 ឝ       |
|----------------------------------------|-------------------|
| HOME SIZE:                             | LOT SIZE:         |
| 26.5SQ                                 | 480m <sup>2</sup> |