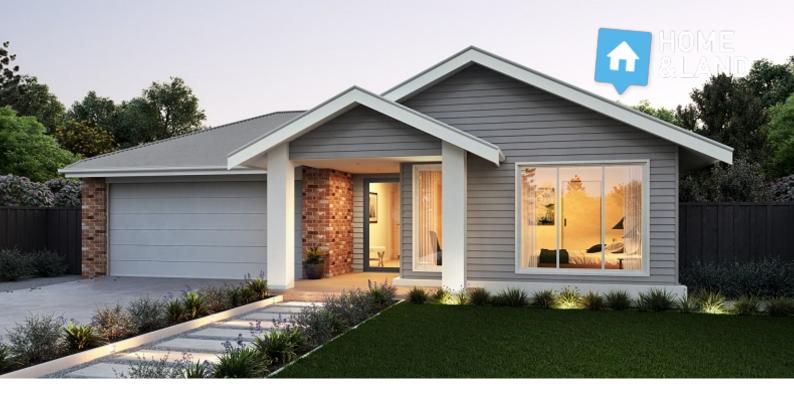

## **RIVERSIDE**246

BUNGALOW

| LOT 1619 BUCKLAND<br>AVENUE<br>TORQUAY | 4 🛏 2 🚿 2 ឝ       |
|----------------------------------------|-------------------|
| HOME SIZE:                             | LOT SIZE:         |
| 26.5SQ                                 | 480m <sup>2</sup> |