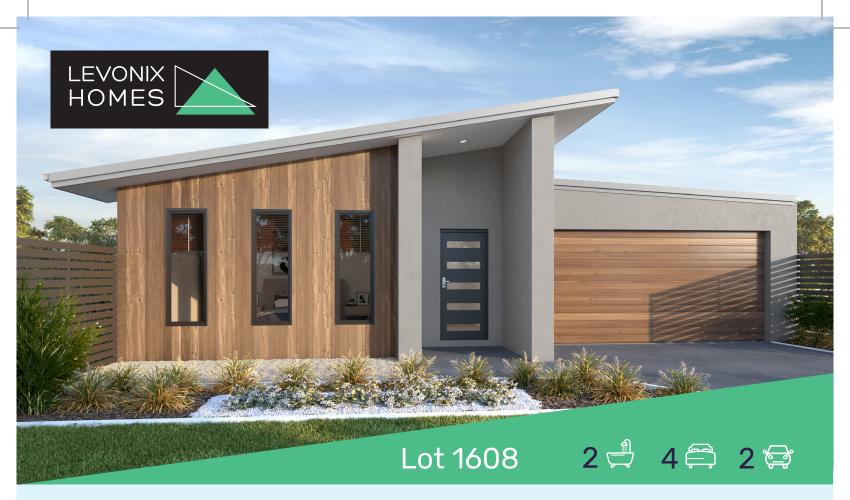

## House & Land Package - \$723,935.00

## Size

28.7sq

## **Inclusions**

- · Fixed site costs up to class P soil.
- Developer & council requirements.
- 6 Month Maintenance Period.
- · Colourbond roof.
- · One on one colour appointment.
- Aluminium framed awning windows and sliding doors.
- · Nylon mesh flyscreens to all windows.
- · Brick infills over all windows and doors.
- · Central heating throughout & split system cooling to living
- Floor coverings throughout includes 12mm laminate flooring & Cat 2 carpet.
- · 2590mm Ceiling Height.
- 900mm appliances.
- Stone tops to Kitchen and Bathrooms.
- Sectional garage door including remotes.
- Recessed tiled shower bases.
- Roller blinds throughout.
- LED lighting throughout.
- \*Price does not include government grants available to yo