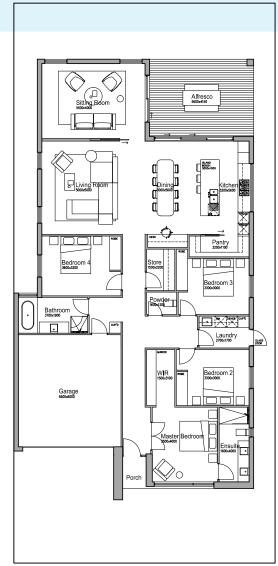

## House & Land Package - \$723,935.00

## Size

28.7sq

## **Inclusions**

- · Fixed site costs up to class P soil.
- Developer & council requirements.
- 6 Month Maintenance Period.
- · Colourbond roof.
- · One on one colour appointment.
- Aluminium framed awning windows and sliding doors.
- · Nylon mesh flyscreens to all windows.
- · Brick infills over all windows and doors.
- · Central heating throughout & split system cooling to living
- Floor coverings throughout includes 12mm laminate flooring & Cat 2 carpet.
- · 2590mm Ceiling Height.
- 900mm appliances.
- Stone tops to Kitchen and Bathrooms.
- Sectional garage door including remotes.
- Recessed tiled shower bases.
- Roller blinds throughout.
- LED lighting throughout.
- \*Price does not include government grants available to you.