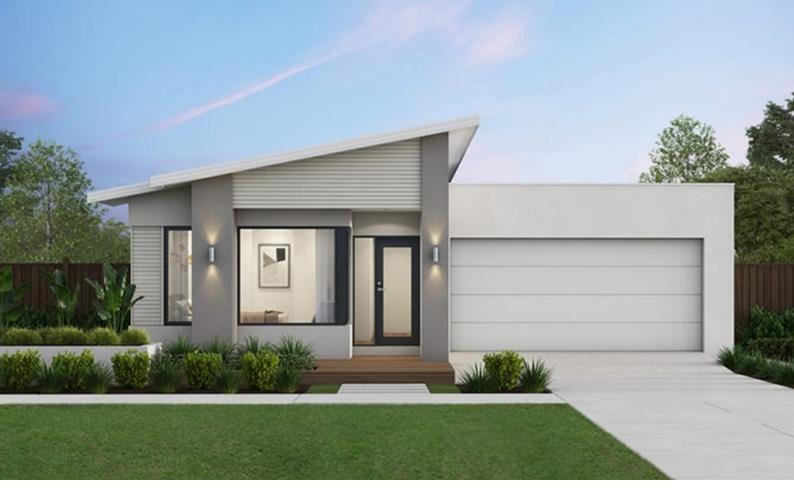

## Riva 26

Lot 919 Smith Place, Torquay

Land size: 476m2

- Stunning façade included
- Double glazing (including sliding doors)
- Quality floor coverings throughout
- 2550mm high ceilings to ground floor
- LED downlights to entry, kitchen and living
- Soft closers to all Kitchen, Laundry, vanity drawers and doors
- ILVE 900mm wide oven, cooktop and rangehood
- 40mm Caesarstone kitchen benchtops
- 20mm Caesarstone to bathroom benchtops
- Quality Caroma basins and tapware
- Overhead cupboards adjacent to rangehood
- Tiled splashback
- 25 Year Structural Guarantee
- 12 Year Maintenance