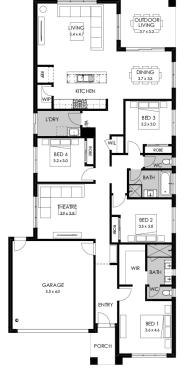

## Riva 26

Lot 919 Smith Place, Torquay

Land size: 476m2

- Stunning façade included
- Double glazing (including sliding doors)
- Quality floor coverings throughout
- 2550mm high ceilings to ground floor
- LED downlights to entry, kitchen and living
- Soft closers to all Kitchen, Laundry, vanity drawers and doors
- ILVE 900mm wide oven, cooktop and rangehood
- 40mm Caesarstone kitchen benchtops
- 20mm Caesarstone to bathroom benchtops
- Quality Caroma basins and tapware
- Overhead cupboards adjacent to rangehood
- Tiled splashback
- 25 Year Structural Guarantee
- 12 Year Maintenance