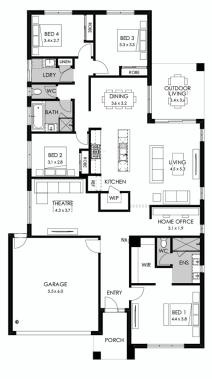

## Package from **\$743,900**

Lot 1604 Inshore Drive, Torquay

Land size: 486m2

- Stunning façade included
- Double glazing (including sliding doors)
- Quality floor coverings throughout
- 2550mm high ceilings to ground floor
- LED downlights to entry, kitchen and living
- Soft closers to all Kitchen, Laundry, vanity drawers and doors
- ILVE 900mm wide oven, cooktop and rangehood
- 40mm Caesarstone kitchen benchtops
- 20mm Caesarstone to bathroom benchtops
- Quality Caroma basins and tapware
- Overhead cupboards adjacent to rangehood
- Tiled splashback
- 25 Year Structural Guarantee
- 12 Year Maintenance