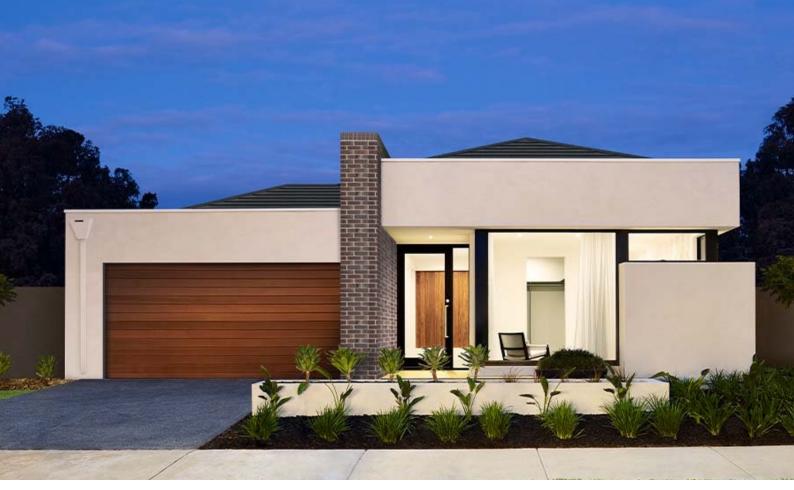

## Barcelona 27

## Package from **\$743,900**

Lot 1604 Inshore Drive, Torquay

Land size: 486m2

- Stunning façade included
- Double glazing (including sliding doors)
- Quality floor coverings throughout
- 2550mm high ceilings to ground floor
- LED downlights to entry, kitchen and living
- Soft closers to all Kitchen, Laundry, vanity drawers and doors
- ILVE 900mm wide oven, cooktop and rangehood
- 40mm Caesarstone kitchen benchtops
- 20mm Caesarstone to bathroom benchtops
- Quality Caroma basins and tapware
- Overhead cupboards adjacent to rangehood
- Tiled splashback
- 25 Year Structural Guarantee
- 12 Year Maintenance

## Call Rowan Huxhagen 0459 466 378 Or email rowan@boutiquehomes.com.au boutiquehomes.com.au

QUAY 2

Image used is an artist impression for illustrative purposes only and may show decorative items not included in the price. Further terms and conditions apply to this offer including with respect to the price, for the full terms and conditions please visit http://www.boutiquehomes.com.au/disclaimer.