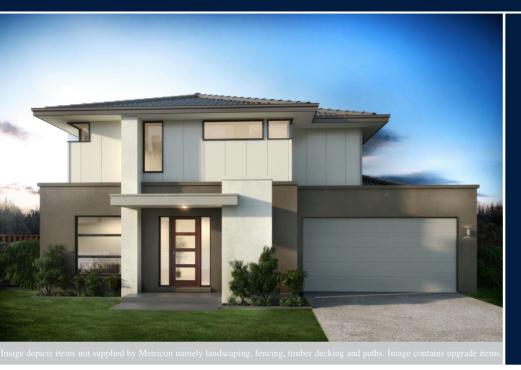

FIXED PRICE **\$471,719**\*

LOT 145 VINEYARD DRIVE HARVEST RISE GREENBANK

MIRAGE 22 VOGUE FACADE

BLOCK SIZE | 295M<sup>2</sup>

## FIXED PRICE PACKAGE INCLUDES:

THE MIRAGE 22 WITH VOGUE FACADE BUILT TO OUR INDUSTRY LEADING BASE SPECIFICATIONS AND LAND, PLUS:

- ✓ Fixed site costs
- ✓ Floor coverings throughout
- ✓ Outdoor room
- ✓ Exposed aggregate driveway & path
- ✓ Fencing allowance
- ✓ Turf to the front
- $\checkmark$  Render to brickwork
- ✓ Feature front door
- ✓ Council building and water application fees
- ✓ Ducted Air Conditioning