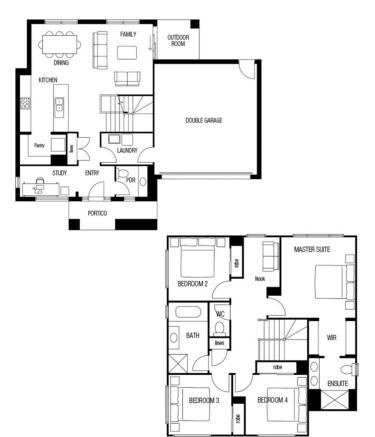

FIXED PRICE **\$471,719**\*

LOT 145 VINEYARD DRIVE HARVEST RISE GREENBANK

MIRAGE 22 VOGUE FACADE

BLOCK SIZE | 295M<sup>2</sup>

## FIXED PRICE PACKAGE INCLUDES:

THE MIRAGE 22 WITH VOGUE FACADE BUILT TO OUR INDUSTRY LEADING BASE SPECIFICATIONS AND LAND, PLUS:

- ✓ Fixed site costs
- ✓ Floor coverings throughout
- ✓ Outdoor room
- ✓ Exposed aggregate driveway & path
- ✓ Fencing allowance
- ✓ Turf to the front
- $\checkmark$  Render to brickwork
- ✓ Feature front door
- ✓ Council building and water application fees
- ✓ Ducted Air Conditioning