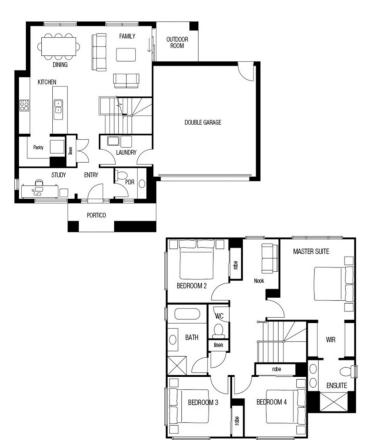

## **1300 METRICON** www.metricon.com.au

FIXED PRICE \$442,491

LOT 153 VINEYARD ROAD HARVEST RISE GREENBANK

MIRAGE 22 ASPIRE FACADE

BLOCK SIZE | 268M<sup>2</sup>

## FIXED PRICE PACKAGE INCLUDES:

THE MIRAGE 22 WITH ASPIRE FACADE BUILT TO OUR INDUSTRY LEADING BASE SPECIFICATIONS AND LAND, PLUS:

- ✓ Fixed site costs
- Floor coverings throughout
- ✓ Outdoor room
- ✓ Exposed aggregate driveway & path
- ✓ Colorbond roof
- ✓ Fencing allowance
- ✓ Turf to the front
- ✓ Feature front door
- $\checkmark$  Council building and water application fees
- ✓ NBN Ready
- ✓ Letterbox
- ✓ 25 degree roof pitch
- ✓ Façade Upgrades Included
- ✓ Current Promotion included ✓ Covenant Requirements included