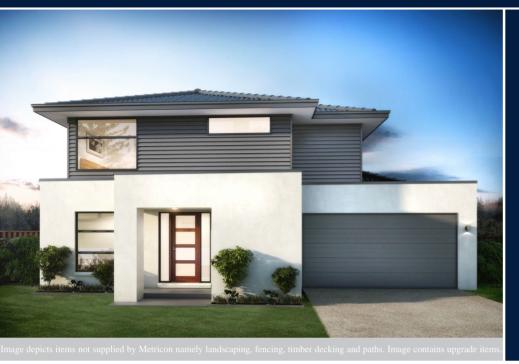

## **1300 METRICON** www.metricon.com.au

FIXED PRICE \$442,491

LOT 153 VINEYARD ROAD HARVEST RISE GREENBANK

MIRAGE 22 ASPIRE FACADE

BLOCK SIZE | 268M<sup>2</sup>

## FIXED PRICE PACKAGE INCLUDES:

THE MIRAGE 22 WITH ASPIRE FACADE BUILT TO OUR INDUSTRY LEADING BASE SPECIFICATIONS AND LAND, PLUS:

- ✓ Fixed site costs
- Floor coverings throughout
- ✓ Outdoor room
- ✓ Exposed aggregate driveway & path
- ✓ Colorbond roof
- ✓ Fencing allowance
- ✓ Turf to the front
- ✓ Feature front door
- $\checkmark$  Council building and water application fees
- ✓ NBN Ready
- ✓ Letterbox
- ✓ 25 degree roof pitch
- ✓ Façade Upgrades Included
- ✓ Current Promotion included ✓ Covenant Requirements included