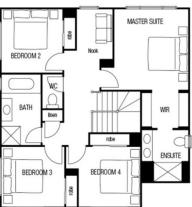

## metricon

**FIXED PRICE** 

\$447,468°

LOT 147 VINEYARD DRIVE HARVEST RISE **GREENBANK** 

MIRAGE 22 **VOGUE FACADE** 

BLOCK SIZE | 247M<sup>2</sup>

FIXED PRICE PACKAGE INCI UDES:

THE MIRAGE 22 WITH VOGUE FACADE **BUILT TO OUR INDUSTRY LEADING** BASE SPECIFICATIONS AND LAND, PLUS: