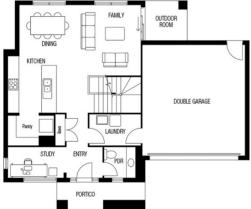

## metricon

**FIXED PRICE** 

\$447,468°

LOT 147 VINEYARD DRIVE HARVEST RISE **GREENBANK** 

MIRAGE 22 **VOGUE FACADE** 

BLOCK SIZE | 247M<sup>2</sup>

FIXED PRICE PACKAGE INCI UDES:

THE MIRAGE 22 WITH VOGUE FACADE **BUILT TO OUR INDUSTRY LEADING** BASE SPECIFICATIONS AND LAND, PLUS: