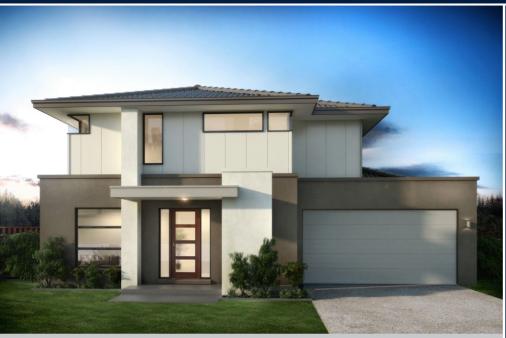

## metricon

**FIXED PRICE** 

\$447,468°

LOT 147 VINEYARD DRIVE HARVEST RISE **GREENBANK** 

MIRAGE 22 **VOGUE FACADE** 

BLOCK SIZE | 247M<sup>2</sup>

FIXED PRICE PACKAGE INCI UDES:

THE MIRAGE 22 WITH VOGUE FACADE **BUILT TO OUR INDUSTRY LEADING** BASE SPECIFICATIONS AND LAND, PLUS: