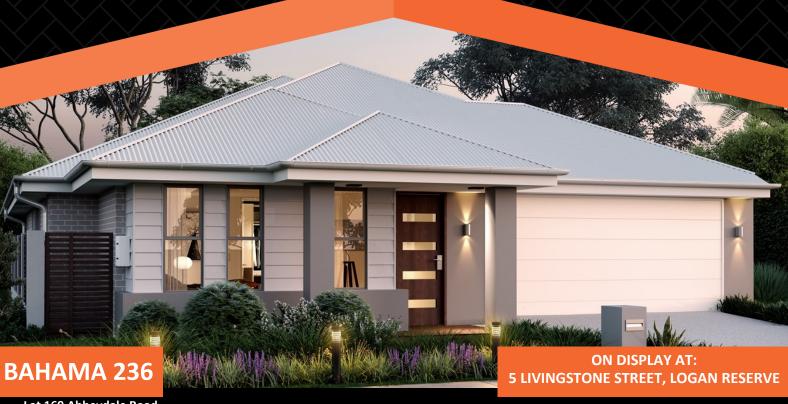

## HOUSE & LAND PACKAGE

\$526,039

Lot 169 Abbeydale Road,

Greenbank QLD 4124 - Harvest Rise Estate

Land size - 551m<sup>2</sup> House Dimensions - 12.27m x 21.61m

## **House Package Includes:**

- Façade Pictured Included Others available
- Stone Benchtops Throughout
- Dishwasher & Stainless Steel Appliances
- LED Downlights & Ceiling Fans Throughout
- Carpets & Tiles or Timber Look Vinyl
- Semi Frameless Shower Screens and Shower Niches
- Driveway, Letterbox & Clothesline
- Exposed Aggregate Porch and Alfresco
- Colorbond Roof
- Full NBN Provisions
- Personalised Colour Consultation
- H1 Slab
- BAL 19 Included
- Logan City Council Fees
- And so much more. Contact us to view all our standard inclusions.
- Unlimited changes to the plan! If you can dream it, we can build it!