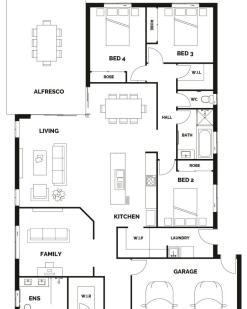

## FLOOR AREA

| Living   | 169.06m <sup>2</sup> |
|----------|----------------------|
| Garage   | 36.06m <sup>2</sup>  |
| Alfresco | 27.84m <sup>2</sup>  |
| Porch    | 3.87m <sup>2</sup>   |
| Total    | 236.83m <sup>2</sup> |