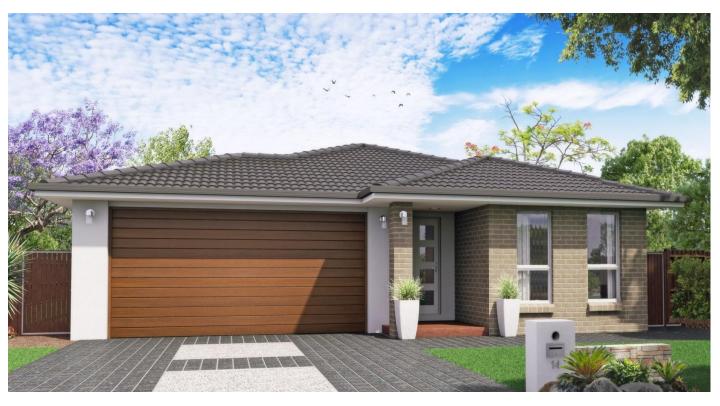

## The MooloolaLot 162Harvest RiseHouse Size 178.19 m2 | 4Bed/2bath/2Car

- Affordable living
- Fixed price foundation cost
- Innovative inclusions (full turn key)
- Stone bench top, 900mm Omega cooker, 1200mm stained entry door, split system a/c

• Floor coverings, 2550mm ceiling, roller blinds, nonslip tiles to patio, freestanding bath, fencing, gravel to sides, front garden, rendered letterbox plus may more features Façade as shown included