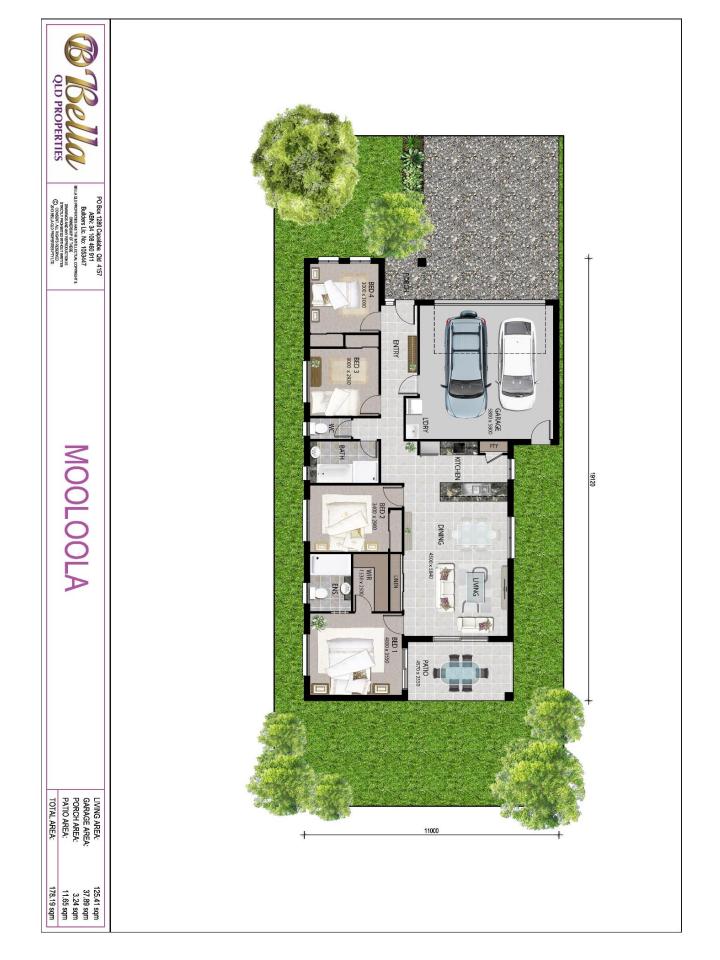

## The MooloolaLot 162Harvest RiseHouse Size 178.19 m2 | 4Bed/2bath/2Car

- Affordable living
- Fixed price foundation cost
- Innovative inclusions (full turn key)
- Stone bench top, 900mm Omega cooker, 1200mm stained entry door, split system a/c

• Floor coverings, 2550mm ceiling, roller blinds, nonslip tiles to patio, freestanding bath, fencing, gravel to sides, front garden, rendered letterbox plus may more features Façade as shown included