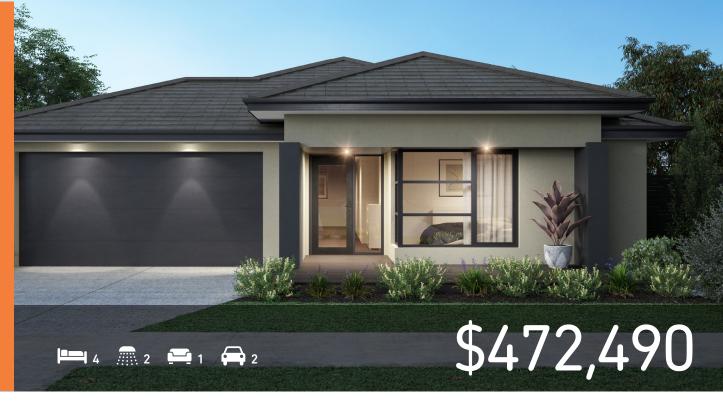

## STUDIO 186 (MADRID FACADE)

LOT 150 VINEYARD DRIVE - HARVEST RISE - GREENBANK

| HOUSE PRICE: | \$219,490* |
|--------------|------------|
| LAND PRICE:  | \$253,000* |
| LAND SIZE:   | 427m²      |