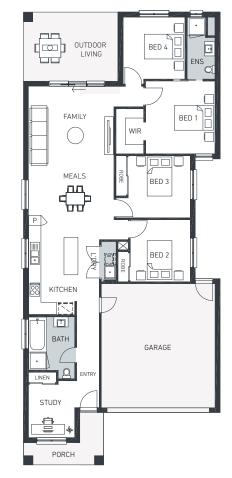

## STUDIO 186 (MADRID FACADE)

LOT 150 VINEYARD DRIVE - HARVEST RISE - GREENBANK

## **INCLUSIONS**

- · Abode Living Standard Inclusions
- · 25 year structural guarantee\*
- H1 Class Slab design
- Colorbond sectional garage door including 2 remotes
- 450mm eaves (as per plan)
- NBN wiring to house including conduit & digital TV antenna
- 900mm stainless steel Kitchen appliances
- · Ceasarstone to benchtops to Kitchen, Bathroom and Ensuite
- Abode Living LIVE IT Up offer- Kitchen, Bathroom, Deluxe Living & Move In upgrades - Refer to promotional offer flyer for full details of upgrades included
- Driveway crossover allowance
- Kerb 'n' cut allowance
- Fencing allowance
- Exposed Aggregate paving allowance to Driveway & Porch