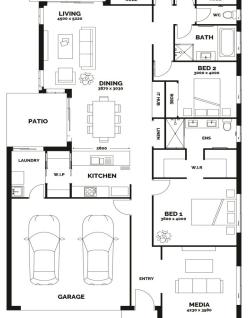

## HOUSE & LAND PACKAGE \$458,801

Lot 161

Greenbank QLD 4133 - Harvest Rise

Land size - 400m<sup>2</sup> House Dimensions - 11.30m x 22.74m

BED 3

BED 4

• Stone Benchtops Throughout

Dishwasher & Stainless Steel Appliances

## FLOOR AREA

| 1 20 0 H PHILEPH |                      |
|------------------|----------------------|
| Living           | 163.85m²             |
| Garage           | 35.76m <sup>2</sup>  |
| Alfresco         | 15.12m <sup>2</sup>  |
| Porch            | 10.26m <sup>2</sup>  |
| Patio            | 8.38m <sup>2</sup>   |
| Total            | 233.37m <sup>2</sup> |
|                  | $\overline{}$        |

PORCH