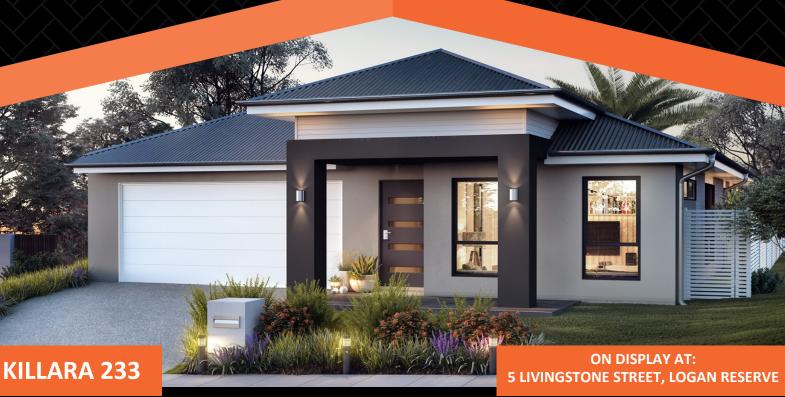

## HOUSE & LAND PACKAGE \$458,801

Lot 161

Greenbank QLD 4133 - Harvest Rise

Land size - 400m<sup>2</sup> House Dimensions - 11.30m x 22.74m

BED 3

BED 4

• Stone Benchtops Throughout

Dishwasher & Stainless Steel Appliances