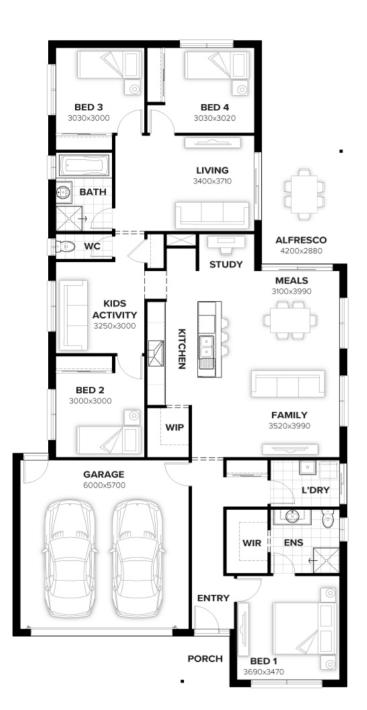

### Balmoral 220 ALLORA FACADE

#### Lot 150 Vineyard Drive, Greenbank (Harvest Rise)

- New Promo Out Now
- Site and Slab Allowance; Upgraded Facade
- Carpet; Tiles; Driveway; Concrete to Alfresco
- Lighting; Flyscreens; Roller Blinds; Stone Benchtops
- Clothesline; Letterbox; NBN Ready; TV Antenna
- Landscaping and Turf
- Many More Inclusions