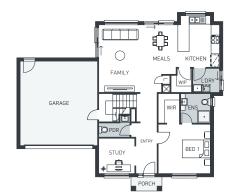

## STUDIO 226 (COMO FACADE)

LOT 117 MARGARET STREET, HARVEST RISE - GREENBANK

## **INCLUSIONS**

- · Abode Living Standard Inclusions
- Class H1 Slab Design
- Colorbond sectional garage door including 2
- 450mm eaves (as per plan)
- NBN wiring to house including conduit & digital TV antenna
- 900mm stainless steel Kitchen appliances
- 20mm Ceasarstone benchtops to Kitchen, Bathroom and Ensuite
- Abode Living Live It Up Upgrade Offer -Includes Kitchen, Bathroom & Ensuite and Deluxe Living upgrade packs (refer flyer for full details)
- Driveway crossover allowance
- Kerb 'n' cut allowance

| HOUSE PRICE: | \$297,938*        |
|--------------|-------------------|
| LAND PRICE:  | \$256,000*        |
| LAND SIZE:   | 463m <sup>2</sup> |







## Simon Zaucer

E simonz@orbithomes.com.au M 0439 311 676