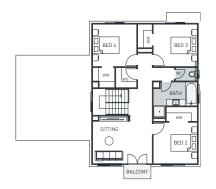

## STUDIO 226 (COMO FACADE)

LOT 117 MARGARET STREET, HARVEST RISE - GREENBANK

## **INCLUSIONS**

- · Abode Living Standard Inclusions
- Class H1 Slab Design
- Colorbond sectional garage door including 2
- 450mm eaves (as per plan)
- NBN wiring to house including conduit & digital TV antenna
- 900mm stainless steel Kitchen appliances
- 20mm Ceasarstone benchtops to Kitchen, Bathroom and Ensuite
- Abode Living Live It Up Upgrade Offer -Includes Kitchen, Bathroom & Ensuite and Deluxe Living upgrade packs (refer flyer for full details)
- Driveway crossover allowance
- Kerb 'n' cut allowance

| HOUSE PRICE: | \$297,938*        |
|--------------|-------------------|
| LAND PRICE:  | \$256,000*        |
| LAND SIZE:   | 463m <sup>2</sup> |







## Simon Zaucer

E simonz@orbithomes.com.au M 0439 311 676