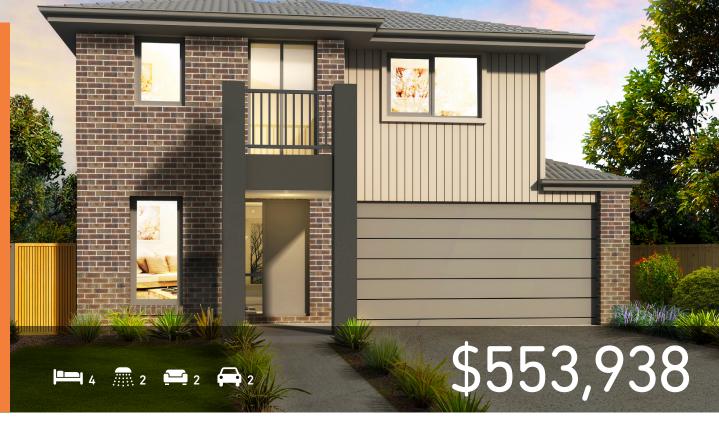

## STUDIO 226 (COMO FACADE)

LOT 117 MARGARET STREET, HARVEST RISE - GREENBANK

| HOUSE PRICE: | \$297,938*        |
|--------------|-------------------|
| LAND PRICE:  | \$256,000*        |
| LAND SIZE:   | 463m <sup>2</sup> |