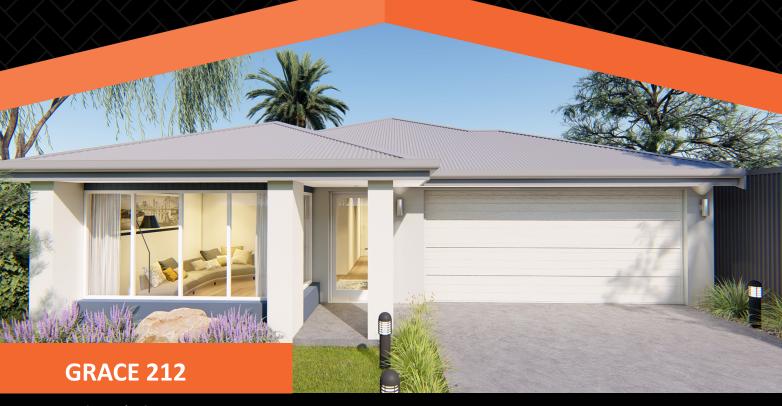

## HOUSE & LAND PACKAGE \$485,410

**Lot 415 Vineyard Drive** 

Greenbank QLD 4124 - Harvest Rise Estate

Land Size - 448m<sup>2</sup> House Dimensions - 11.20m x 22.51m

## **Turnkey House Package Includes:**

- Façade Pictured Included Others Available
- Airconditioner to living and Masterbedroom
- Stone Benchtops to kitchen and bathroom
- Stainless Steel Appliances incl Dishwasher
- LED Downlights Throughout
- Ceiling Fans to bedrooms
- Carpets & Tiles or Timber Look Vinyl Flooring
- Semi Frameless Shower Screens and Shower Niches
- Driveway, Letterbox & Clothesline
- Exposed Aggregate Porch and Alfresco
- Flycreens and blinds
- Colorbond Roof
- Full NBN Provisions
- Personalised Colour Consultation
- H1 Slab allowance Turf front and Back