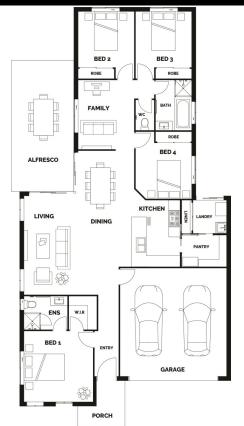

## FLOOR AREA

| Living   | 152.66m <sup>2</sup> |
|----------|----------------------|
| Garage   | 36.19m <sup>2</sup>  |
| Alfresco | 19.43m <sup>2</sup>  |
| Porch    | 8.12m <sup>2</sup>   |
| Total    | 216.40m <sup>2</sup> |