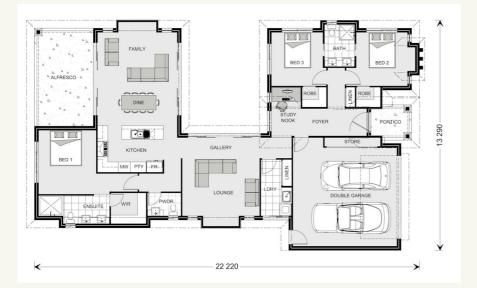

#### **Element Series**

| Floor Areas | Area      |
|-------------|-----------|
|             |           |
| Internal    | 158.2sqm  |
| Garage      | 40.8sqm   |
| Alfresco    | 19.2sqm   |
| Porch       | 4.8sqm    |
| Total Area  | 223. Osqm |