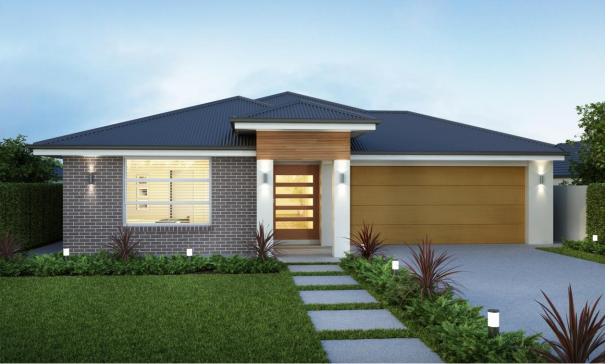

## House & Land Package \$494,900

Harvest Rise at Greenbank



## Edge 217

## **Package Inclusions:**

- ☑ 30 Year Structural Guarantee
- ☑ Hyne 2 Treated Timber
- ☑ Bushfire Bal 12.5
- Essential Specifications
- ☑ Fully rendered and raised portico
- ☑ All council fees & NBN provision
- ☑ 1020mm Front entry door
- Carpet and Tiles throughout
- ☑ Mixer tapware
- Caesarstone benchtops to kitchen and bathrooms
- Stainless steel kitchen appliances
- **Exposed aggregate driveway**
- Structural concrete to front porch & rear alfresco
- ☑ Tiled roof with sarking
- ☑ letter box and clothes Line & T.V antenna
- ☑ Remote controlled garage door
- ☑ Site Costs allowance for H1 class soil

## Sales Consultant: Mark de Borzatti 26-28 Brookbent Road, Pallara. Ph: 0413 890 028 / 07 5540 7077 Email: mark.d@hallmarkhomes.com.au



Lot 190 Notlob Crt 504m2





QBSA