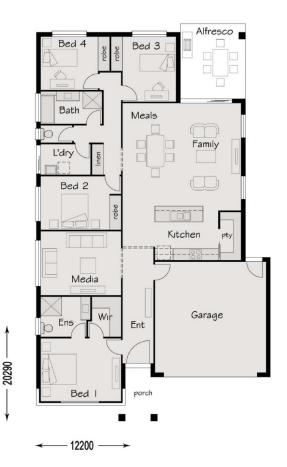

## Edge 217

## **Package Inclusions:**

- ☑ 30 Year Structural Guarantee
- ☑ Hyne 2 Treated Timber
- ☑ Bushfire Bal 12.5
- Essential Specifications
- ☑ Fully rendered and raised portico
- ☑ All council fees & NBN provision
- ☑ 1020mm Front entry door
- Carpet and Tiles throughout
- ☑ Mixer tapware
- Caesarstone benchtops to kitchen and bathrooms
- Stainless steel kitchen appliances
- **Exposed aggregate driveway**
- Structural concrete to front porch & rear alfresco
- ☑ Tiled roof with sarking
- ☑ letter box and clothes Line & T.V antenna
- ☑ Remote controlled garage door
- ☑ Site Costs allowance for H1 class soil