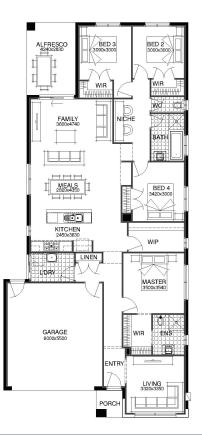

## FLOOR PLAN: HALIFAX 23\_218 FACADE: FORREST

## 4 🚝 2 🍝 2 🚘 2 🚍 23sq 🗍

HARVEST

\*From pricing is based on standard plan, builders preferred siting, site costs allowance, and is subject to extreme site changes beyond our reasonable control and unknown at the time of print. All packages are subject to Developer and Council approval. Package Price does not include stamp duty, government, legal or bank charges. Community Infrastructure Levy and Asset Protection Permit are not included in pricing and is to be arranged by the client directly with the Developer (if applicable). Any alterations may incur additional charges. Confirm land price and availability prior to purchase. Simonds reserves the right to withdraw or amend pricing, inclusions and promotion at any time without notice. \*\*Flyscreens and key locks to all standard openable windows. This package applies to QLD New Living range only. \*\*Please refer to the terms and conditions for the Lifetime Structural Guarantee at www.simonds.com.au/terms-and-conditions. Please speak with your sales consultant for further details. Pricing is current at 30/05/2019.