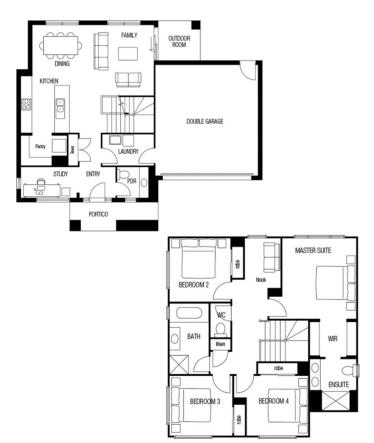

## 1300 METRICON www.metricon.com.au

FIXED PRICE **\$431,413**\*

LOT 148 BRITTON STREET HARVEST RISE GREENBANK

MIRAGE 22 CONTEMPORARY FACADE

BLOCK SIZE | 256M<sup>2</sup>

## FIXED PRICE PACKAGE INCLUDES:

THE MIRAGE 22 WITH CONTEMPORARY FACADE BUILT TO OUR INDUSTRY LEADING BASE SPECIFICATIONS AND LAND, PLUS:

- ✓ Fixed site costs
- ✓ Floor coverings throughout
- ✓ Outdoor room
- ✓ Exposed aggregate driveway & path
- ✓ Colorbond roof
- ✓ Fencing allowance
- ✓ Turf to the front
- ✓ Feature front door
- ✓ Council building and water application fees
- ✓ NBN Ready
- ✓ Letterbox
- ✓ 25 degree roof pitch
- ✓ Façade Upgrades Included
- Current Promotion included
  Covenant Requirements included