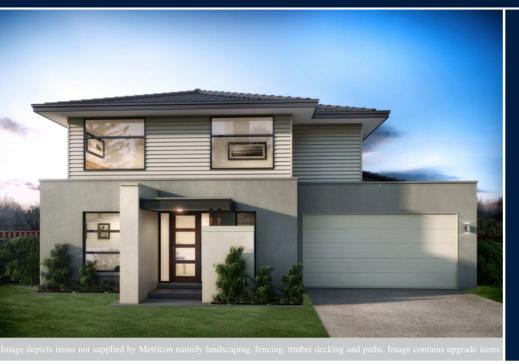

## 1300 METRICON www.metricon.com.au

FIXED PRICE **\$431,413**\*

LOT 148 BRITTON STREET HARVEST RISE GREENBANK

MIRAGE 22 CONTEMPORARY FACADE

BLOCK SIZE | 256M<sup>2</sup>

## FIXED PRICE PACKAGE INCLUDES:

THE MIRAGE 22 WITH CONTEMPORARY FACADE BUILT TO OUR INDUSTRY LEADING BASE SPECIFICATIONS AND LAND, PLUS:

- ✓ Fixed site costs
- ✓ Floor coverings throughout
- ✓ Outdoor room
- ✓ Exposed aggregate driveway & path
- ✓ Colorbond roof
- ✓ Fencing allowance
- ✓ Turf to the front
- ✓ Feature front door
- ✓ Council building and water application fees
- ✓ NBN Ready
- ✓ Letterbox
- ✓ 25 degree roof pitch
- ✓ Façade Upgrades Included
- Current Promotion included
  Covenant Requirements included