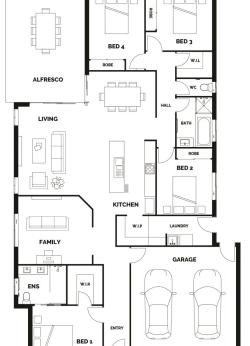

## FLOOR AREA

| Living   | 169.06m <sup>2</sup> |
|----------|----------------------|
| Garage   | 36.06m <sup>2</sup>  |
| Alfresco | 27.84m <sup>2</sup>  |
| Porch    | 3.87m <sup>2</sup>   |
| Total    | 236.83m <sup>2</sup> |