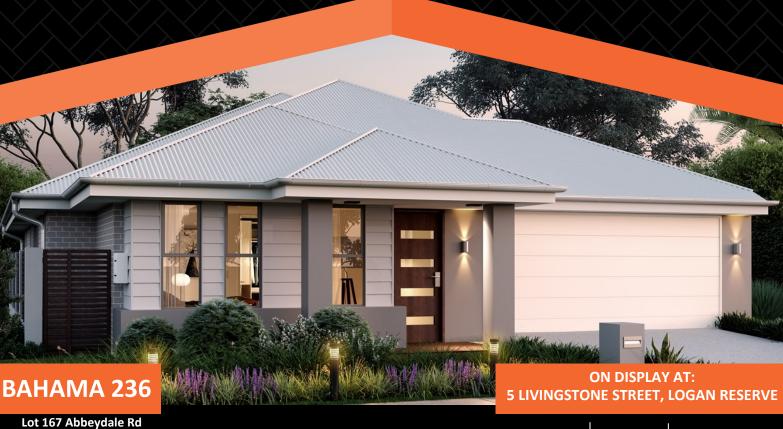

## HOUSE & LAND PACKAGE

\$548,139

Greenbank QLD 4124 - Harvest Rise Estate

Land size - 551m<sup>2</sup> House Dimensions - 12.27m x 21.61m