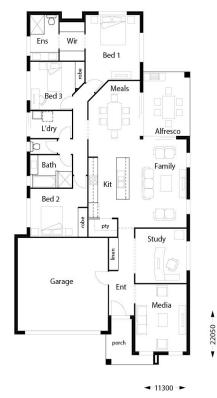

## **Horizon 214 on Display at Pallara**

Sales Consultant: Mark de Borzatti 26-28 Brookbent Road, Pallara. Ph: 0413 890 028 / 07 5540 7077

Email: mark.d@hallmarkhomes.com.au

Lot 121 Abbeydale Road 375 m2

QBSA Licence 23846. \*Conditions apply. Final costs, dimensions and inclusions may vary from those listed. Site costs allowed for in the package are an estimate only and may vary on review of soil test and contour survey. Site costs allowance does not cover costs incurred for rock found on site. Retaining walls are not included unless stated above. Carpets, tiles and light fittings are based on Builder's standard range. The price does not include additional legal fees relating to the building and/or land contract such as stamp duty, registration fees or any other charges that relate to the acquisition of the land. Packages are subject to Developer's design review approval, approval by Local Authorities, land title and finance availability. Final pricing will depend on siting of the home and is subject to Hallmark Homes Head Office approval. Hallmark Homes may withdraw this package without notice. Images and floor plans are for illustration purposes and should be used as a guide only. Non-standard façade images shown are only included in the price if stated.