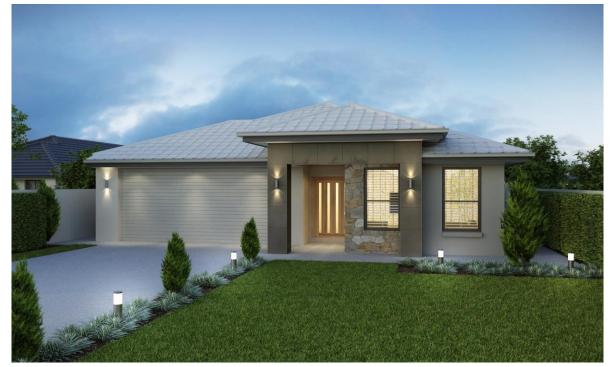

## House & Land Package \$459,900

## **Harvest Rise at Greenbank**



## **Horizon 214 on Display at Pallara**

## Package Inclusions:

- **☑** 30 Year Structural Guarantee
- **☑** Hyne T2 Treated Timber
- **☑** Bushfire Bal 12.5
- **☑** Essential Specifications
- ☑ Fully Rendered with Raised Portico
- ✓ All council fees & NBN Provision
- **☑** 1020mm Front entry door
- ☑ Carpet and Vinyl throughout
- **☑** Mixer tapware
- ☑ Caesarstone benchtops to kitchen and bathrooms
- **☑** Stainless Steel Kitchen Appliances
- **☑** Exposed aggregate driveway
- **☑** Structural concrete to front porch & rear alfresco
- ☑ Roof sarking to a tiled roof
- ☑ Letter box, clothes Line and T.V antenna
- ☑ Remote Control Garage Door
- ✓ Site Costs allowance for H1 class soil

Sales Consultant: Mark de Borzatti 26-28 Brookbent Road, Pallara. Ph: 0413 890 028 / 07 5540 7077

Ema