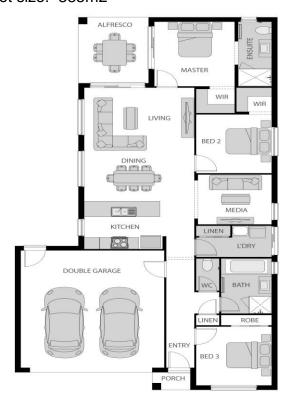

## MIAMI 17 | HARVEST RISE Lot 121, Greenbank

\$438,740

Home Size: 164.14m<sup>2</sup> Lot size: 385m<sup>2</sup>

## Package includes:

- Exposed aggregate driveway
- Extended tiled alfresco area to 24.37m2 (not shown on floorplan)
- Turf, fencing, letterbox, clothesline & flyscreens
- Stainless steel Kitchen appliances including 600mm oven, rangehood & ceramic cooktop
- Split system air conditioning
- Turf to front and naturestrip plus \$1500 landscaping voucher
- · Digital TV antenna
- Quality flooring throughout