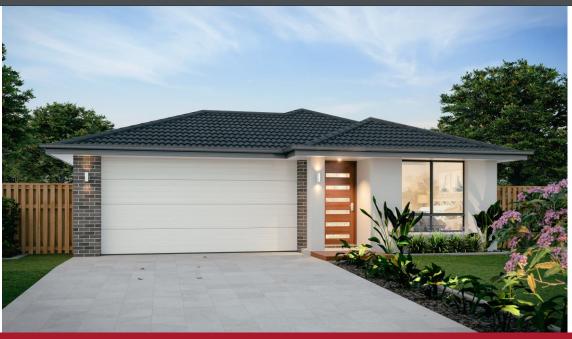

## MIAMI 17 | HARVEST RISE Lot 121, Greenbank

\$438,740

Home Size: 164.14m<sup>2</sup> Lot size: 385m<sup>2</sup>

## Package includes:

- Exposed aggregate driveway
- Extended tiled alfresco area to 24.37m2 (not shown on floorplan)
- Turf, fencing, letterbox, clothesline & flyscreens
- Stainless steel Kitchen appliances including 600mm oven, rangehood & ceramic cooktop
- Split system air conditioning
- Turf to front and naturestrip plus \$1500 landscaping voucher
- · Digital TV antenna
- Quality flooring throughout