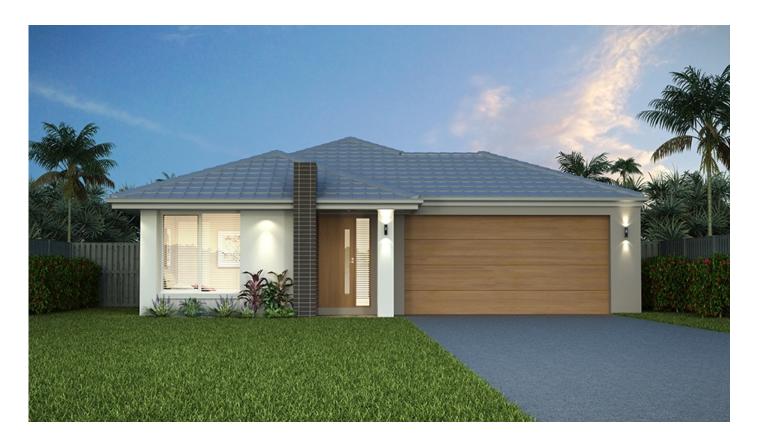

## **Clarendon Homes**

Harvest Rise - Greenbank Lot 190 Notlob Crescent, Greenbank \$489,950

Denton 21 | Elara Facade V3

4

2

2

Total house: 191 m<sup>2</sup> Total land: 503 m<sup>2</sup>

## Inclusions:

- Upgraded Elara Facade
- Render Finish to Front Facade
- Allowance for BAL 12.5 Bushfire rating
- Allowance for N3 wind rating
- Upgraded Front Entry Door
- Kitchen Upgrade Package
- Open Plan Living Floorplan
- Landscaping Package including Exposed Aggregate Driveway
- Termite Resistant Structual Timber Framing

For more information contact Michael Ripper 0412 534 212 | homeandlandQLD@clarendon.com.au

\*Unless otherwise stated, the above façade image may depict features not included in the package price shown such as tiling, timber decking, front entry door, lighting, render or roof covering, or items which are not available from Clarendon Homes such as furniture, window treatments and landscaping. Floor plan is conceptual in nature and is based on Clarendon Homes' Traditional façade. Land price and availability is subject to change at any time and without notice. House siting is determined by Clarendon Homes. Package price shown is subject to additional costs which may be incurred as a result of soil test, contour survey, bushfire, acoustic, engineering or other Local Authority or builders' requirements. Plan is subject to approval by the Principal Developer and Local Authorities. Clarendon Homes reserves the right to withdraw this package at any time without notice. QBCC 80444