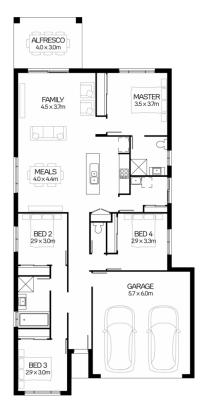

## **Clarendon Homes**

Harvest Rise - Greenbank Lot 190 Notlob Crescent, Greenbank \$489,950

Denton 21 | Elara Facade V3

4

2

2

Total house: 191 m<sup>2</sup> Total land: 503 m<sup>2</sup>

## Inclusions:

- Upgraded Elara Facade
- Render Finish to Front Facade
- Allowance for BAL 12.5 Bushfire rating
- Allowance for N3 wind rating
- Upgraded Front Entry Door
- Kitchen Upgrade Package
- Open Plan Living Floorplan
- Landscaping Package including Exposed Aggregate Driveway
- Termite Resistant Structual Timber Framing

For more information contact Michael Ripper 0412 534 212 | homeandlandQLD@clarendon.com.au

\*Unless otherwise stated, the above façade image may depict features not included in the package price shown such as tiling, timber decking, front entry door, lighting, render or roof covering, or items which are not available from Clarendon Homes such as furniture, window treatments and landscaping. Floor plan is conceptual in nature and is based on Clarendon Homes' Traditional façade. Land price and availability is subject to change at any time and without notice. House siting is determined by Clarendon Homes. Package price shown is subject to additional costs which may be incurred as a result of soil test, contour survey, bushfire, acoustic, engineering or other Local Authority or builders' requirements. Plan is subject to approval by the Principal Developer and Local Authorities. Clarendon Homes reserves the right to withdraw this package at any time without notice. QBCC 80444