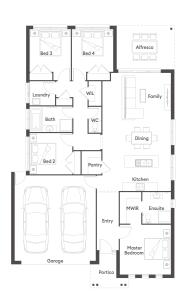

### Montville 20

**Lot 434 Vineyard Dr, Greenbank** Lot Size: 448m<sup>2</sup> Thorngate façade

#### **Fixed Price Package Inclusions**

- + Fixed price site costs
- + Fisher & Paykel kitchen appliances
- + Floor coverings to entire home
- + Spacious open plan living
- + Exposed aggregate driveway and portico
- + Stylish landscaping to front of home
- + 6 star energy rating compliance