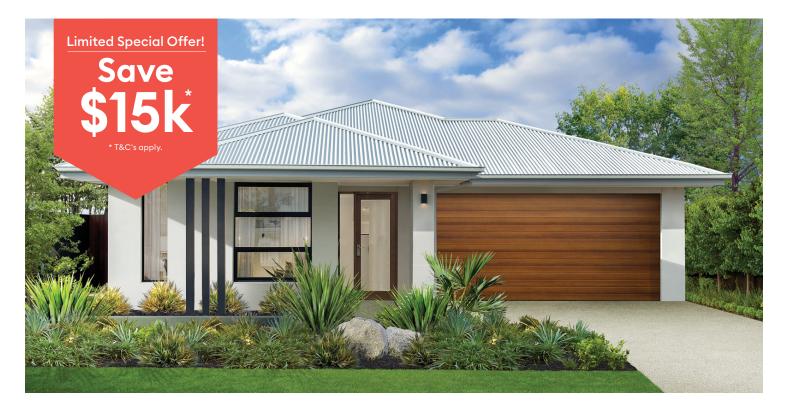

### Montville 20

**Lot 434 Vineyard Dr, Greenbank** Lot Size: 448m<sup>2</sup> Thorngate façade

#### **Fixed Price Package Inclusions**

- + Fixed price site costs
- + Fisher & Paykel kitchen appliances
- + Floor coverings to entire home
- + Spacious open plan living
- + Exposed aggregate driveway and portico
- + Stylish landscaping to front of home
- + 6 star energy rating compliance