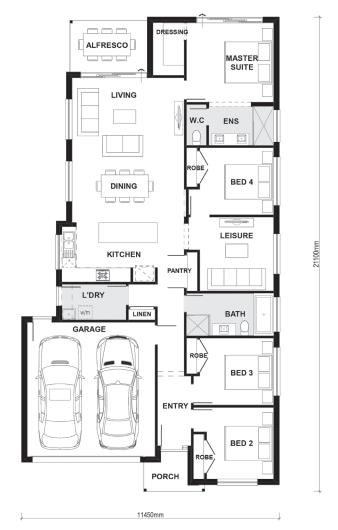

## PLANTATION

HOMES

Dawson 22

(22.56sq)

\$470,970

Fixed Price

Campbell

Facade

Lot 418 Harvest Rise 448m<sup>2</sup>