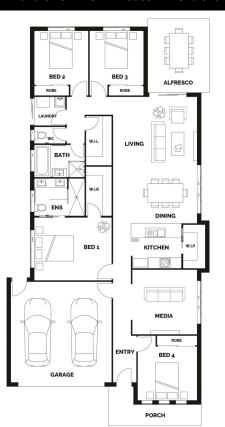

## FLOOR AREA

| Living   | 157.85m <sup>2</sup> |
|----------|----------------------|
| Garage   | 34.29m <sup>2</sup>  |
| Alfresco | 14.09m <sup>2</sup>  |
| Porch    | 7.36m <sup>2</sup>   |
| Total    | 213.59m <sup>2</sup> |