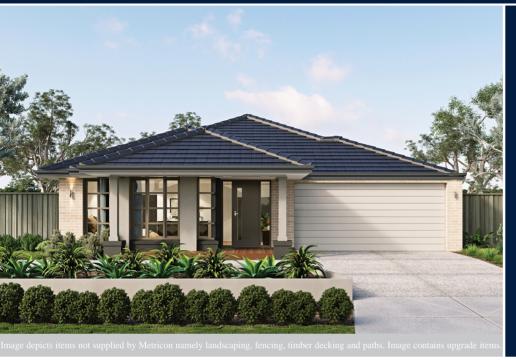

## FIXED PRICE **\$490,990**\*

LOT 433 VINEYARD DRIVE HARVEST RISE GREENBANK

DELTA 26 MR ASPEN FACADE

BLOCK SIZE | 448M<sup>2</sup>

## FIXED PRICE PACKAGE INCLUDES:

THE DELTA 26 MR WITH ASPEN FACADE BUILT TO OUR INDUSTRY LEADING BASE SPECIFICATIONS, CURRENT PROMOTION AND LAND, PLUS:

- ✓ Fixed site costs
- $\checkmark$  Floor coverings throughout
- ✓ Exposed aggregate driveway & path
- ✓ Colorbond roof
- ✓ Fencing allowance
- ✓ Turf to the front
- $\checkmark$  Render to the front facade
- $\checkmark$  European designed kitchen ap
- ✓ Current Promotion included
- ✓ Roller Blinds Throughout
- ✓ LED Downlights
- ✓ Colorbond Slimline Remote Garage door