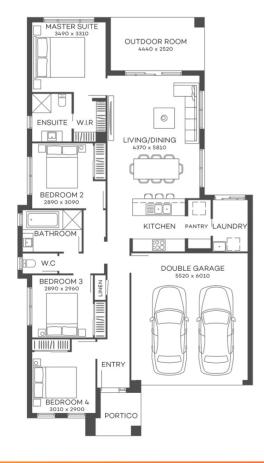

## HOME LAND FIXED metricon

**FIXED PRICE** \$429,990°

LOT 121 ABBEYDALE ROAD HARVEST RISE **GREENBANK** 

CLARA 19 KINGSTON FACADE

BLOCK SIZE | 375M<sup>2</sup>

## FIXED PRICE PACKAGE INCI UDES:

THE CLARA 19 WITH KINGSTON FACADE **BUILT TO OUR INDUSTRY LEADING** BASE SPECIFICATIONS, CURRENT PROMOTION AND LAND, PLUS:

- ✓ Fixed site costs
- ✓ Floor coverings throughout
- ✓ Outdoor room
- ✓ Exposed aggregate driveway & path
- ✓ Colorbond roof
- ✓ Render to the front facade
- ✓ Feature front door
- ✓ Council building and water application fees
- ✓ NBN Ready
- ✓ European designed kitchen ap
- ✓ Higher ceilings included
- ✓ Roller Blinds Throughout
- ✓ LED Downlights
- ✓ Colorbond Slimline Remote Garage door