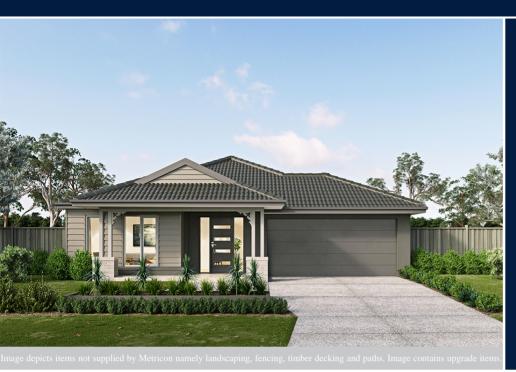

## metricon

**FIXED PRICE** \$398,990°

**LOT 393 PAVILLION STREET** HARVEST RISE **GREENBANK** 

EDEN 20 YARRAGUL FACADE

BLOCK SIZE | 350M<sup>2</sup>

## FIXED PRICE PACKAGE INCI UDES:

THE EDEN 20 WITH YARRAGUL FACADE **BUILT TO OUR INDUSTRY LEADING** BASE SPECIFICATIONS, CURRENT PROMOTION AND LAND, PLUS:

- ✓ Fixed site costs
- ✓ Floor coverings throughout
- ✓ Outdoor room
- ✓ Exposed aggregate driveway & path
- ✓ Colorbond roof
- ✓ Render to the front facade
- ✓ Council building and water application fees
- ✓ NBN Ready
- ✓ European Designed Kitchen Appliances
- ✓ Current Promotion included
- ✓ Covenant Requirements included
- Stone Benchtops included
- ✓ Colorbond Slimline Remote Garage door
- ✓ H2F Termite resistant frame
- ✓ Retaining walls included where required