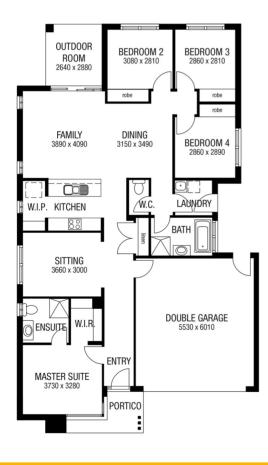

## metricon

**FIXED PRICE** \$398,990°

**LOT 393 PAVILLION STREET** HARVEST RISE **GREENBANK** 

EDEN 20 YARRAGUL FACADE

BLOCK SIZE | 350M<sup>2</sup>

## FIXED PRICE PACKAGE INCI UDES:

THE EDEN 20 WITH YARRAGUL FACADE **BUILT TO OUR INDUSTRY LEADING** BASE SPECIFICATIONS, CURRENT PROMOTION AND LAND, PLUS:

- ✓ Fixed site costs
- ✓ Floor coverings throughout
- ✓ Outdoor room
- ✓ Exposed aggregate driveway & path
- ✓ Colorbond roof
- ✓ Render to the front facade
- ✓ Council building and water application fees
- ✓ NBN Ready
- ✓ European Designed Kitchen Appliances
- ✓ Current Promotion included
- ✓ Covenant Requirements included
- Stone Benchtops included
- ✓ Colorbond Slimline Remote Garage door
- ✓ H2F Termite resistant frame
- ✓ Retaining walls included where required