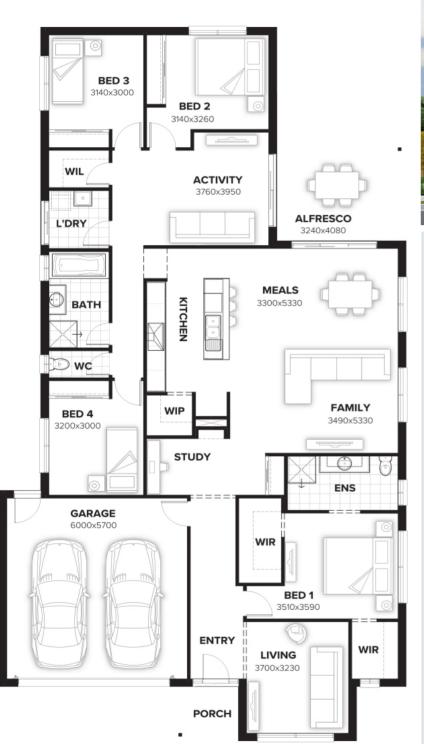

## Hawthorne 254 KINGSTON FACADE

### Lot 191 Notlob Court, Park Ridge (Harvest Rise)

- 90mm timber frames on all Burbank homes
- Allowances for all site costs (H1 slab and piering)
- Full carpet and tiles; concrete and fan to Alfresco
- LED lighting; Stone benchtops and overheads to Kitchen
- Letterbox; NBN Ready; Council Fees all included
- Driveway; Landscaping; Top soil and instant turf
- Upgraded facade and front door + more inclusions!