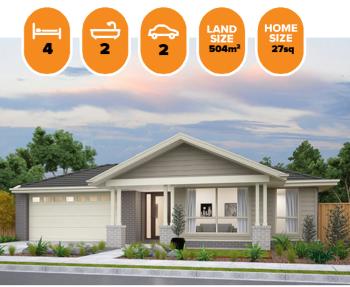

# HOME & LAND PACKAGE





# \$511,243

## Hawthorne 254 KINGSTON FACADE

### Lot 191 Notlob Court, Park Ridge (Harvest Rise)

- 90mm timber frames on all Burbank homes
- Allowances for all site costs (H1 slab and piering)
- Full carpet and tiles; concrete and fan to Alfresco
- LED lighting; Stone benchtops and overheads to Kitchen
- Letterbox; NBN Ready; Council Fees all included
- Driveway; Landscaping; Top soil and instant turf
- Upgraded facade and front door + more inclusions!

### Hayley Hart e Hayley.Hart@burbank.com.au t 0424 306 379

t 13 BURBANK e QLD.Enquiries@burbank.com.au www.burbank.com.au Burbank reserve the right to alter any price without notice. Subject to developer design approval. Conditions apply. All photos and illustrations are representative only. Images may contain internal or external up