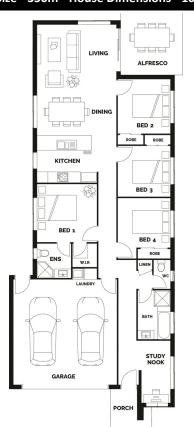

## HOUSE & LAND PACKAGE \$ 3 9 2 , 8 0 5

Lot 375 Steed Road

**Harvest Rise QLD** 

Land Size - 350m<sup>2</sup> House Dimensions - 10.6m x 21.79m

House Package - \$187,805

Land Price - \$205,000

FLOOR AREA

| Living   | 122.53m <sup>2</sup> |
|----------|----------------------|
| Garage   | 36.24m <sup>2</sup>  |
| Alfresco | 11.80m <sup>2</sup>  |
| Porch    | 4.08m <sup>2</sup>   |
| Total    | 174.65m <sup>2</sup> |