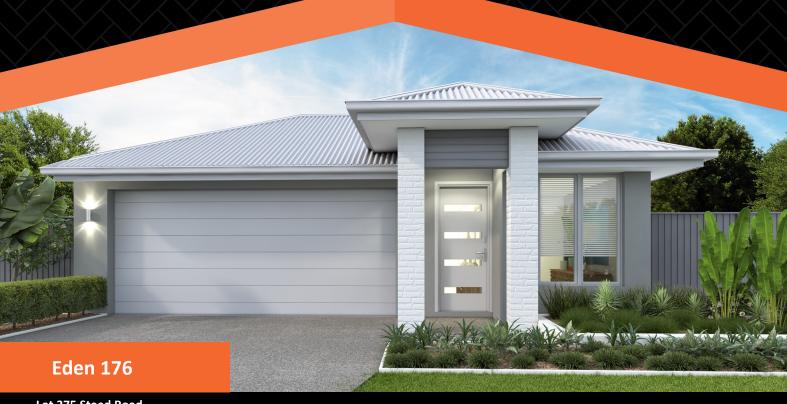

## HOUSE & LAND PACKAGE \$ 3 9 2 , 8 0 5

Lot 375 Steed Road

**Harvest Rise QLD** 

Land Size - 350m<sup>2</sup> House Dimensions - 10.6m x 21.79m

## **House Package Includes:**

- Façade Pictured Included Others Available
- Stone Benchtops Throughout
- Stainless Steel Appliances
- **LED Downlights Throughout**
- **Ceiling Fans**
- Carpets & Tiles or Timber Look Vinyl Flooring
- Semi Frameless Shower Screens and **Shower Niches**
- Driveway, Letterbox & Clothesline
- Exposed Aggregate Porch and Alfresco
- Colorbond Roof
- **Full NBN Provisions**
- Personalised Colour Consultation
- H1 Slab
- Unlimited changes to the plan!
- If you can dream it, we can build it!