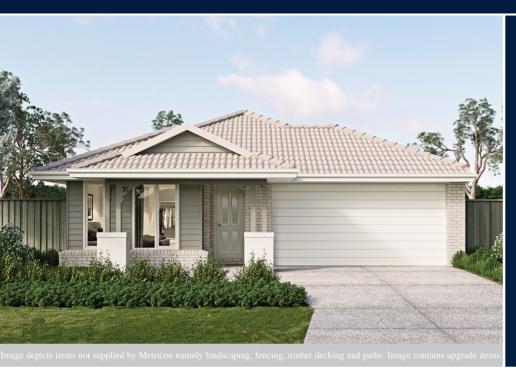

## metricon

\$402,414\*

LOT 380 STEED ROAD HARVEST RISE GREENBANK

EDEN 20 YARRAGUL FACADE

BLOCK SIZE | 350M<sup>2</sup>

## FIXED PRICE PACKAGE INCI UDES:

THE EDEN 20 WITH YARRAGUL FACADE BUILT TO OUR INDUSTRY LEADING BASE SPECIFICATIONS, CURRENT PROMOTION AND LAND, PLUS:

- ✓ Fixed site costs
- √ Floor coverings throughout
- ✓ Outdoor room
- ✓ Exposed aggregate driveway & path
- ✓ Colorbond roof
- ✓ Render to the front facade
- √ Council building and water application fees
- ✓ European Designed Kitchen Appliances
- √ Façade Upgrades Included
- ✓ Current Promotion included
- ✓ Covenant Requirements included
- ✓ Colorbond Slimline Remote Garage door
- ✓ H2F Termite resistant frame