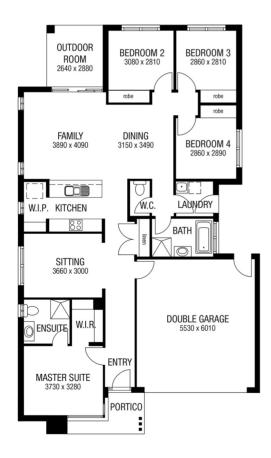

## metricon

\$402,414\*

LOT 380 STEED ROAD HARVEST RISE GREENBANK

EDEN 20 YARRAGUL FACADE

BLOCK SIZE | 350M<sup>2</sup>

## FIXED PRICE PACKAGE INCI UDES:

THE EDEN 20 WITH YARRAGUL FACADE BUILT TO OUR INDUSTRY LEADING BASE SPECIFICATIONS, CURRENT PROMOTION AND LAND, PLUS:

- ✓ Fixed site costs
- √ Floor coverings throughout
- ✓ Outdoor room
- ✓ Exposed aggregate driveway & path
- ✓ Colorbond roof
- ✓ Render to the front facade
- √ Council building and water application fees
- ✓ European Designed Kitchen Appliances
- √ Façade Upgrades Included
- ✓ Current Promotion included
- ✓ Covenant Requirements included
- ✓ Colorbond Slimline Remote Garage door
- ✓ H2F Termite resistant frame