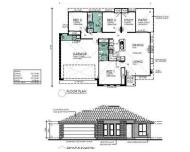

• Augusta Floorplan

- Land
- 7kw Air Con to main living
- Barrier & Fly Screens