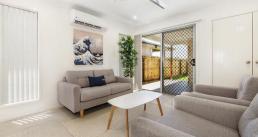

- Augusta Floorplan
- Land
- 7kw Air Con to main living
- Barrier & Fly Screens
- Blinds
- Stainless Steel Dishwasher
- Westinghouse Stainless Steel built in Oven, ceramic stove & slide out rangehood
- Landscaping, Turf & Fencing Included