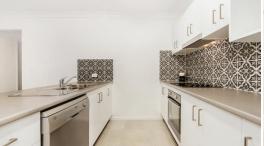

- Augusta Floorplan
- Land
- 7kw Air Con to main living
- Barrier & Fly Screens
- Blinds
- Stainless Steel Dishwasher
- Westinghouse Stainless Steel built in Oven, ceramic stove & slide out rangehood
- Landscaping, Turf & Fencing Included