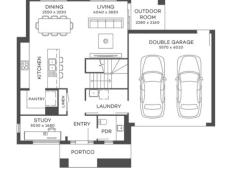

## metricon

**FIXED PRICE** 

\$465,990°

LOT 2007 PAVILLION STREET HARVEST RISE **GREENBANK** 

MIRAGE 22 YALE FACADE

BLOCK SIZE | 348M<sup>2</sup>

## FIXED PRICE PACKAGE INCI UDES:

THE MIRAGE 22 WITH YALE FACADE **BUILT TO OUR INDUSTRY LEADING** BASE SPECIFICATIONS, CURRENT PROMOTION AND LAND, PLUS:

- ✓ Fixed site costs
- ✓ Floor coverings throughout
- ✓ Outdoor room
- ✓ Exposed aggregate driveway & path
- ✓ Colorbond roof
- ✓ Render to the front facade
- ✓ Feature front door
- ✓ Council building and water application fees
- ✓ European Designed Kitchen Appliances
- ✓ Split System Air Conditioning
- ✓ Current Promotion included
- ✓ Covenant Requirements included
- ✓ Higher ceilings included
- ✓ Colorbond Slimline Remote Garage door
- ✓ H2F Termite resistant frame