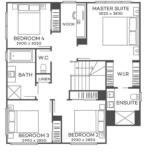

## metricon

**FIXED PRICE** 

\$465,990°

LOT 2007 PAVILLION STREET HARVEST RISE **GREENBANK** 

MIRAGE 22 YALE FACADE

BLOCK SIZE | 348M<sup>2</sup>

## FIXED PRICE PACKAGE INCI UDES:

THE MIRAGE 22 WITH YALE FACADE **BUILT TO OUR INDUSTRY LEADING** BASE SPECIFICATIONS, CURRENT PROMOTION AND LAND, PLUS:

- ✓ Fixed site costs
- ✓ Floor coverings throughout
- ✓ Outdoor room
- ✓ Exposed aggregate driveway & path
- ✓ Colorbond roof
- ✓ Render to the front facade
- ✓ Feature front door
- ✓ Council building and water application fees
- ✓ European Designed Kitchen Appliances
- ✓ Split System Air Conditioning
- ✓ Current Promotion included
- ✓ Covenant Requirements included
- ✓ Higher ceilings included
- ✓ Colorbond Slimline Remote Garage door
- ✓ H2F Termite resistant frame