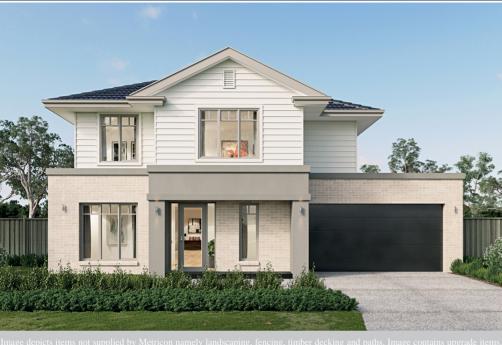

## metricon

**FIXED PRICE** 

\$465,990°

LOT 2007 PAVILLION STREET HARVEST RISE **GREENBANK** 

MIRAGE 22 YALE FACADE

BLOCK SIZE | 348M<sup>2</sup>

## FIXED PRICE PACKAGE INCI UDES:

THE MIRAGE 22 WITH YALE FACADE **BUILT TO OUR INDUSTRY LEADING** BASE SPECIFICATIONS, CURRENT PROMOTION AND LAND, PLUS:

- ✓ Fixed site costs
- ✓ Floor coverings throughout
- ✓ Outdoor room
- ✓ Exposed aggregate driveway & path
- ✓ Colorbond roof
- ✓ Render to the front facade
- ✓ Feature front door
- ✓ Council building and water application fees
- ✓ European Designed Kitchen Appliances
- ✓ Split System Air Conditioning
- ✓ Current Promotion included
- ✓ Covenant Requirements included
- ✓ Higher ceilings included
- ✓ Colorbond Slimline Remote Garage door
- ✓ H2F Termite resistant frame