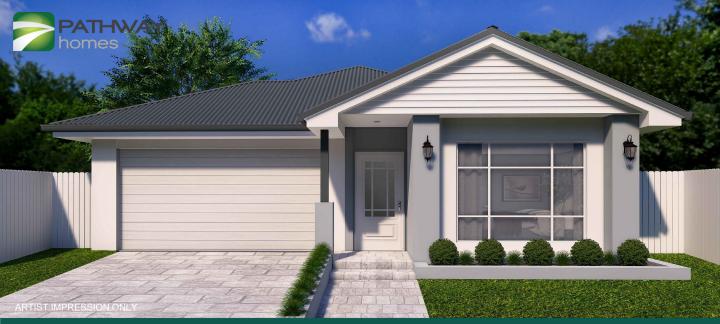

## Lot 167 Abbeydale Rd, Greenbank

## From \$509,350

- ALL INCLUSIVE PRICE Full turn key
- Carpet & tiles
- Security screens to all doors & external sliding windows
- Split system air conditioning to main living and master bedroom
- Euro 600mm appliances (dishwasher, oven, cook top, & rangehood)
- Standard 20mm Caesarstone bench tops to kitchen and vanities with 20mm edge detail
- Quality fixtures and fittings
- Landscaping including gardens, plants & turf
- Fencing and driveway
- Letterbox, TV antenna and clothesline
- All variations prior to construction at cost price
- Flexibility in our designs at no charge
- Colorbond roof
- Feature front facade

\*The floor plan depicted in this brochure is for conceptual purposes only, finishes will be confirmed upon completion of specifications within the building contract. \*Subject to Council conditions and approval. \*Façade is for illustration purposes only – changes may need to be done to match floor plan. \*Landscaping not as per artist impression. \*This price is dependent on sitting, retaining, and condition of block. Path Developments trading as Pathway Homes. ABN 5410 394 6050 QBCC 1086676