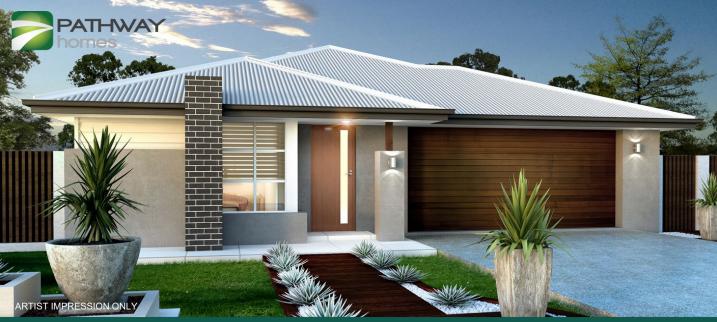

Lot 168 Abbeydale Road, Greenbank

## From \$497,050

- ALL INCLUSIVE PRICE Full turn key
- Carpet & tiles
- Security screens to all doors & external sliding windows
- Split system air conditioning to main living and master bedroom
- Euro 600mm appliances (dishwasher, oven, cook top, & rangehood)
- Standard 20mm Caesarstone bench tops to kitchen and vanities with 20mm edge detail
- Quality fixtures and fittings
- Landscaping including gardens, plants & turf
- Fencing and driveway
- Letterbox, TV antenna and clothesline
- All variations prior to construction at cost price
- Flexibility in our designs at no charge
- Colorbond roof
- Feature front facade
- \*The floor plan depicted in this brochure is for conceptual purposes only, finishes will be confirmed upon completion of specifications within the building contract. \*Subject to Council conditions and approval. \*Façade is for illustration purposes only changes may need to be done to match floor plan. \*Landscaping not as per artist impression. \*This price is dependent on sitting, retaining, and condition of block. Path Developments trading as Pathway Homes. ABN 5410 394 6050 QBCC 1086676