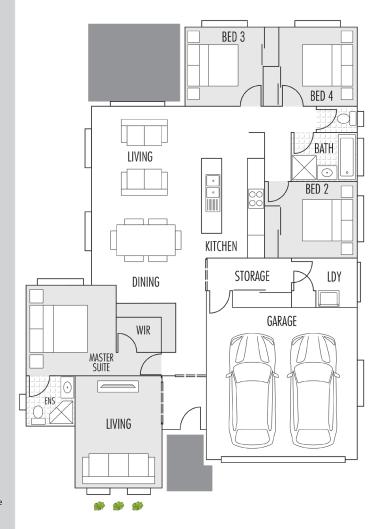

## From \$497,050

- ALL INCLUSIVE PRICE Full turn key
- Carpet & tiles
- Security screens to all doors & external sliding windows
- Split system air conditioning to main living and master bedroom
- Euro 600mm appliances (dishwasher, oven, cook top, & rangehood)
- Standard 20mm Caesarstone bench tops to kitchen and vanities with 20mm edge detail
- Quality fixtures and fittings
- Landscaping including gardens, plants & turf
- Fencing and driveway
- Letterbox, TV antenna and clothesline
- All variations prior to construction at cost price
- Flexibility in our designs at no charge
- Colorbond roof
- Feature front facade
- \*The floor plan depicted in this brochure is for conceptual purposes only, finishes will be confirmed upon completion of specifications within the building contract. \*Subject to Council conditions and approval. \*Façade is for illustration purposes only changes may need to be done to match floor plan. \*Landscaping not as per artist impression. \*This price is dependent on sitting, retaining, and condition of block. Path Developments trading as Pathway Homes. ABN 5410 394 6050 QBCC 1086676