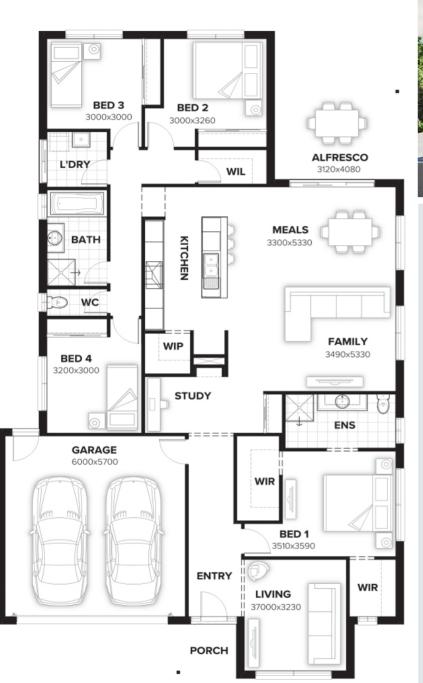

## Hawthorne 237 DELTA FACADE Lot 377 Steed Road, Greenbank (Harvest Rise)

- 90mm timber frames on all Burbank homes
- Allowances for all site costs (H1 slab and piering)
- Full carpet and tiles; concrete and fan to Alfresco
- LED lighting; Stone benchtops and overheads to Kitchen
- Letterbox; NBN Ready; Council Fees all included
- Driveway; Landscaping; Top soil and instant turf
- Upgraded facade and front door + more inclusions!