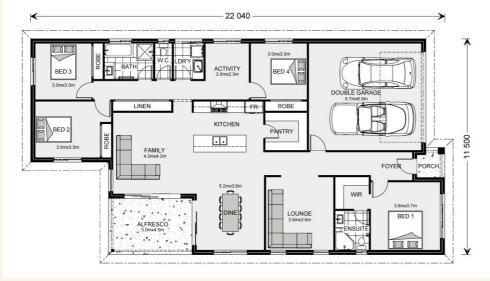

# House and land package from \$652,874 \*

## Address: Lot 942 Ellarook Estate Truganina (482m2)

Inclusions:

- + Site Cost Allowance\*
- + Floor Coverings throughout
- + 2.5 Ceiling Height, Colourbond Roofing
- + 900mm Appliances, 20mm Stone to Kitchen
- + 3 Coat Paint system,
- + Coloured Concrete Driveway, Flyscreens,



\*Images and photographs may depict fixtures, finishes and features either not supplied by G.J. Gardner Homes or not included in any price stated. These items include furniture, swimming pools, pool decks, fences, landscaping including planter boxes, retaining walls, water features, pergolas, screens and decorative landscaping items such as fencing and outdoor kitchens and barbeques. For detailed home pricing, please talk to a new homes consultant.

# Welcome home.

#### Bridgewater 229 - Metro.



# Give us a call or drop in for a chat today.

Office: Office on 8360 9167

### Call: 0477 775 750 Email: angie.robinson@gjgardner.com.au Or visit gjgardner.com.au