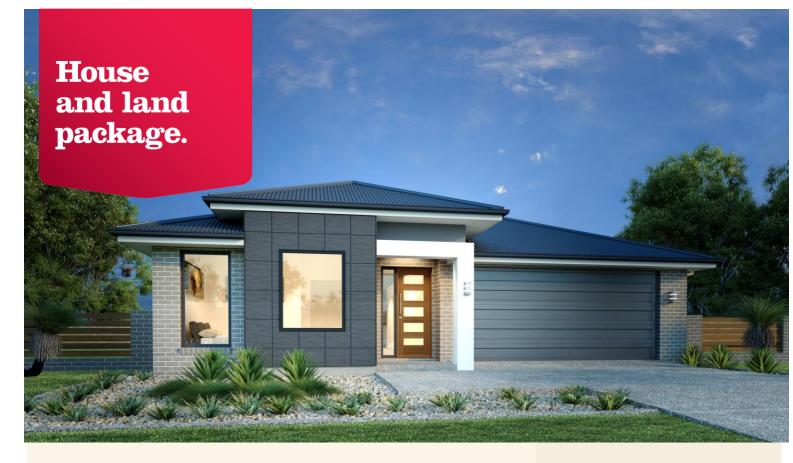

# House and land package from \$652,874 \*

## Address: Lot 942 Ellarook Estate Truganina (482m2)

Inclusions:

- + Site Cost Allowance\*
- + Floor Coverings throughout
- + 2.5 Ceiling Height, Colourbond Roofing
- + 900mm Appliances, 20mm Stone to Kitchen
- + 3 Coat Paint system,
- + Coloured Concrete Driveway, Flyscreens,