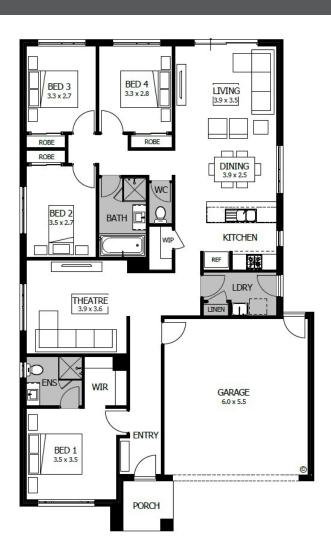

## **ADDISON 20**

Lot 929 Thirlmere Place, Truganina

361m2

## **Special Features:**

- Modern façade included
- Quality floor coverings throughout
- Stylish blinds & Flyscreens
- Westinghouse stainless steel appliances
- Exposed aggregate driveway
- Sectional garage door with 2 remotes
- 25 year structural guarantee
- 12 month service warranty
- 6 star energy rating
- 2550mm ceiling height
- 20mm Caesarstone Kitchen Benchtop