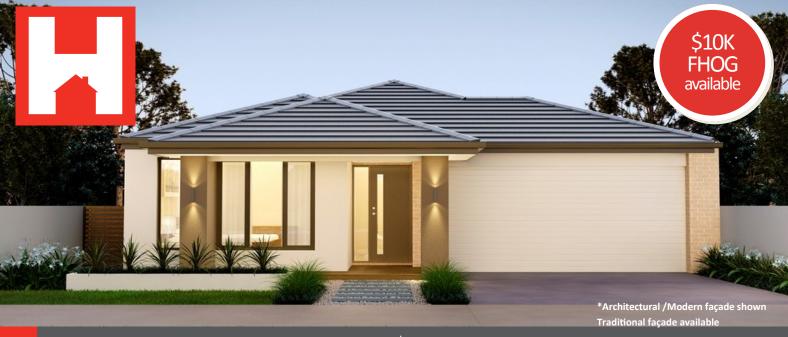

## **ADDISON 20**

Lot 929 Thirlmere Place, Truganina

361m2

## **Special Features:**

- Modern façade included
- Quality floor coverings throughout
- Stylish blinds & Flyscreens
- Westinghouse stainless steel appliances
- Exposed aggregate driveway
- Sectional garage door with 2 remotes
- 25 year structural guarantee
- 12 month service warranty
- 6 star energy rating
- 2550mm ceiling height
- 20mm Caesarstone Kitchen Benchtop

Name: Andrew Flemming Contact: 0432 625 569

Email: Andrewf@homebuyers.com.au

^Facade image is an artist impression for illustrative purposes only and may show decorative items not included in the base price including path, fencing, landscaping, coach lights and furnishings Please contact a New Homes Consultant for house specific drawings and any further information regarding the pricing and specification of this home. Block and building dimension may vary from the illustration and the details shown. ABN Group Victoria has permission of the owner of the land to advertise the land as part of the price specified. The land price does not include transfer duty, settlement costs or any other fees or disbursements associated with the settlement of the land. Prices may vary and be subject to change once all site works plans are completed and the current market value of the land and other relevant costs are taken into consideration. ABN Group Victoria and the owner of the land reserve the right to change their prices without notice (Sep 2018).