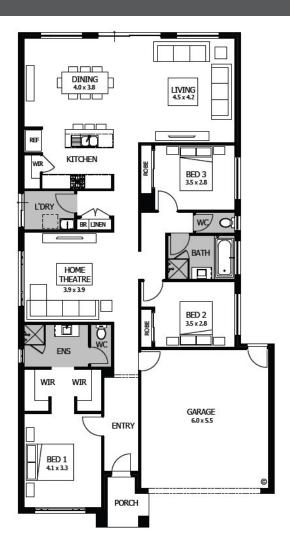

## **GROVE 22**

Lot 928, Thirlmere Place, Truganina

388m2

## **Special Features:**

- Modern façade included
- Quality floor coverings throughout
- Stylish blinds & Flyscreens
- Westinghouse stainless steel appliances
- Exposed aggregate driveway
- Sectional garage door with 2 remotes
- 25 year structural guarantee
- 12 month service warranty
- 6 star energy rating
- 2550mm ceiling height
- 20mm Caesarstone Kitchen Benchtop