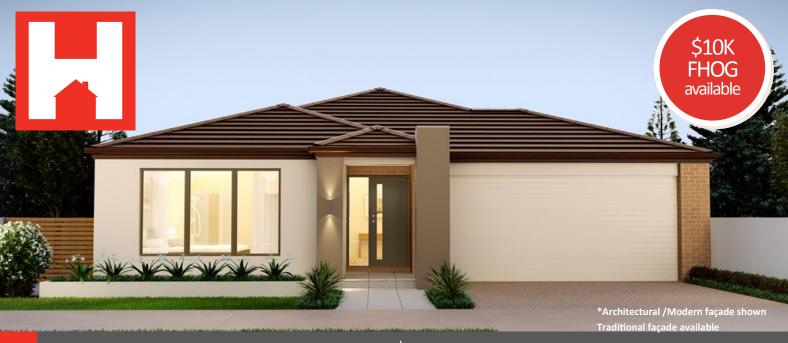

## **GROVE 22**

Lot 928, Thirlmere Place, Truganina

388m2

## **Special Features:**

- Modern façade included
- Quality floor coverings throughout
- Stylish blinds & Flyscreens
- Westinghouse stainless steel appliances
- Exposed aggregate driveway
- Sectional garage door with 2 remotes
- 25 year structural guarantee
- 12 month service warranty
- 6 star energy rating
- 2550mm ceiling height
- 20mm Caesarstone Kitchen Benchtop

Name: Andrew Flemming Contact: 0432 625 569

Email: Andrewf@homebuyers.com.au

^Facade image is an artist impression for illustrative purposes only and may show decorative items not included in the base price including path, fencing, landscaping, coach lights and furnishings Please contact a New Homes Consultant for house specific drawings and any further information regarding the pricing and specification of this home. Block and building dimension may vary from the illustration and the details shown. ABN Group Victoria has permission of the owner of the land to advertise the land as part of the price specified. The land price does not include transfer duty, settlement costs or any other fees or disbursements associated with the settlement of the land. Prices may vary and be subject to change once all site works plans are completed and the current market value of the land and other relevant costs are taken into consideration. ABN Group Victoria and the owner of the land reserve the right to change their prices without notice (Sep 2018).