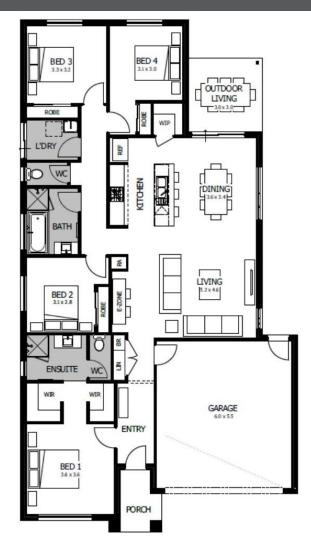

## **REGENT 22**

Lot 913 Rathmines Rd, Truganina

400m2

## **Special Features:**

- Modern façade included
- Quality floor coverings throughout
- Stylish blinds & Flyscreens
- Westinghouse stainless steel appliances
- Exposed aggregate driveway
- Sectional garage door with 2 remotes
- 25 year structural guarantee
- 12 month service warranty
- 6 star energy rating
- Recycled water connection
- NBN Connection
- Bushfire provision