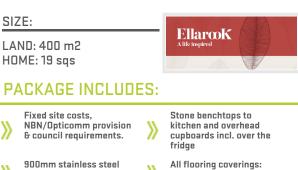

## Lot 906 Rathmines Avenue , Ellarook , Truganina

- appliances including dishwasher.
- Concrete driveway & path (Up to 35m2).
- Sectional panel lift garage door with 2 remotes.
- Developer guidelines & covenants.
- carpet, tiles or timber laminate. Tiled shower bases,
- shower rail assembly with semi frameless shower screens.
- Professionally selected exterior & interior colour scheme options.