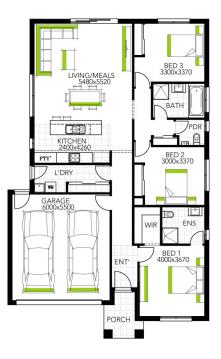

## Lot 906 Rathmines Avenue , Ellarook , Truganina

- appliances including dishwasher.
- Concrete driveway & path (Up to 35m2).
- Sectional panel lift garage door with 2 remotes.
- Developer guidelines & covenants.
- carpet, tiles or timber laminate. Tiled shower bases,
- shower rail assembly with semi frameless shower screens.
- Professionally selected exterior & interior colour scheme options.