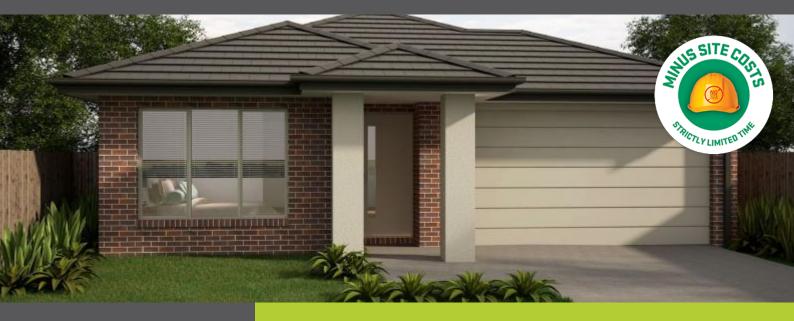

## HOME AND LAND PACKAGE

\$586,189\*

CAPITAL 1219 TRADITIONAL FACADE

## Lot 906 Rathmines Avenue , Ellarook , Truganina

- appliances including dishwasher.
- Concrete driveway & path (Up to 35m2).
- Sectional panel lift garage door with 2 remotes.
- Developer guidelines & covenants.
- carpet, tiles or timber laminate. Tiled shower bases,
- shower rail assembly with semi frameless shower screens.
- Professionally selected exterior & interior colour scheme options.