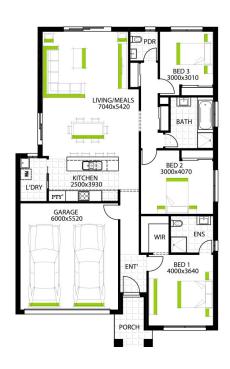

## SIZE:

LAND: 400 m2 HOME: 19 sqs

Image may include upgrade items and may depict fixtures, finishes and features not supplied by Welsh Homes such as landscaping and fencing. Accordingly, any prices in this flyer do not include the supply of any of those items. \*Home and Land Package price correct at time of printing and subject to change without notice. Package price excludes external lighting, telephone service, stamp duty on land, legal fees and conveyancing costs including titles and property report. Floorplan is representation of facade depicted unless otherwise stated. Welsh Homes reserves the right to alter the images or descriptions without notice. See your Welsh Homes sales consultant for full details of standard inclusions. Land supplied by developer. Land prices and availability are subject to change without notice. All home & land packages are subject to developer approval. Fast Tracked packages include strict terms and conditions, refer to welshhomes.com.au for details.