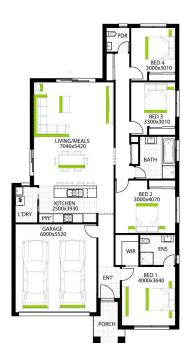

## **HOME AND LAND PACKAGE**









\$596,950\*

ENDEAVOUR 1221 EMERALD FACADE

## Lot 913 Rathmines Avenue, Ellarook, Truganina

## SIZE:

LAND: 400 m2 HOME: 21 sqs



## **PACKAGE INCLUDES:**

- Fixed site costs,

  NBN/Opticomm provision
  & council requirements.
- 900mm stainless steel appliances including dishwasher.
- Concrete driveway & path (Up to 35m2).
- Sectional panel lift garage door with 2 remotes.
- Developer guidelines & covenants.

- Stone benchtops to kitchen and overhead cupboards incl. over the
- All flooring coverings: carpet, tiles or timber laminate.

fridge

- Tiled shower bases, shower rail assembly with semi frameless shower screens.
- Professionally selected exterior & interior colour scheme options.





Image may include upgrade items and may depict fixtures, finishes and features not supplied by Welsh Homes such as landscaping and fencing. Accordingly, any prices in this flyer do not include the supply of any of those items. \*Home and Land Package price correct at time of printing and subject to change without notice. Package price excludes external lighting, telephone service, stamp duty on land, legal fees and conveyancing costs including titles and property report. Floorplan is representation of facade depicted unless otherwise stated. Welsh Homes reserves the right to alter the images or descriptions without notice. See your Welsh Homes sales consultant for full details of standard inclusions. Land supplied by developer. Land prices and availability are subject to change without