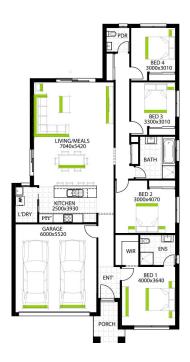

## HOME AND LAND PACKAGE









\$594,410\*

ENDEAVOUR 1221 TRADITIONAL FACADE

## Lot 917 Rathmines Road, Ellarook, Truganina

## SIZE:

LAND: 400 m2 HOME: 21 sqs



## **PACKAGE INCLUDES:**

- Fixed site costs,

  NBN/Opticomm provision
  & council requirements.
- 900mm stainless steel appliances including dishwasher.
- Concrete driveway & path (Up to 35m2).
- Sectional panel lift garage door with 2 remotes.
- Developer guidelines & covenants.

- Stone benchtops to kitchen and overhead cupboards incl. over the
- All flooring coverings: carpet, tiles or timber laminate.

fridge

- Tiled shower bases, shower rail assembly with semi frameless shower screens.
- Professionally selected exterior & interior colour scheme options.





Image may include upgrade items and may depict fixtures, finishes and features not supplied by Welsh Homes such as landscaping and fencing. Accordingly, any prices in this flyer do not include the supply of any of those items. \*Home and Land Package price correct at time of printing and subject to change without notice. Package price excludes external lighting, telephone service, stamp duty on land, legal fees and conveyancing costs including titles and property report. Floorplan is representation of facade depicted unless otherwise stated. Welsh Homes reserves the right to alter the images or descriptions without notice. See your Welsh Homes sales consultant for full details of standard inclusions. Land supplied by developer. Land prices and availability are subject to change without